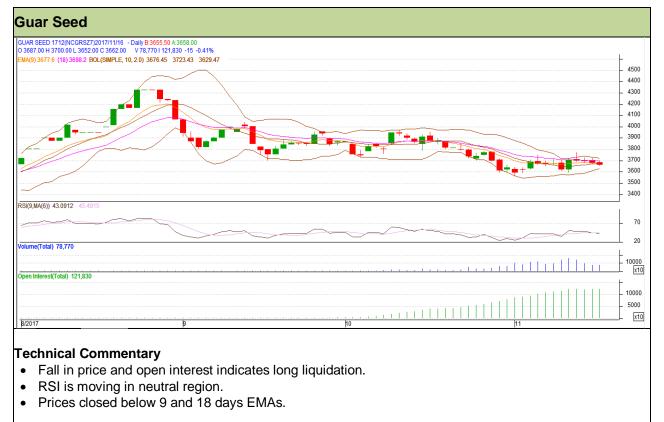

# Commodity: Guar seed

## **Contract: December**

### Exchange: NCDEX Expiry: 20<sup>th</sup> December, 2017

#### Strategy: Sell

| Intraday Supports & Resistances |       |          | <b>S</b> 1 | S2    | РСР  | R1   | R2   |  |  |  |  |
|---------------------------------|-------|----------|------------|-------|------|------|------|--|--|--|--|
| Guar Seed                       | NCDEX | December | 3570       | 3550  | 3662 | 3745 | 3790 |  |  |  |  |
| Intraday Trade Call             |       |          | Call       | Entry | T1   | T2   | SL   |  |  |  |  |
| Guar Seed                       | NCDEX | December | Sell       | 3675  | 3630 | 3595 | 3702 |  |  |  |  |

Do not carry forward the position until the next day.