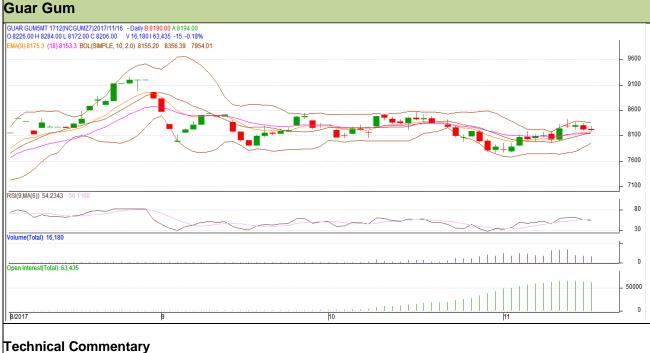

# Commodity: Guar Gum

## **Contract: December**

### Exchange: NCDEX Expiry: 20<sup>th</sup> December, 2017

- Fall in price and open interest indicates long liquidation.
- RSI is moving in neutral region.
- Prices closed above 9 and 18 days EMAs.

#### Strategy: Sell

| Intraday Supports & Resistances |       |          | S1   | S2    | PCP  | R1   | R2   |  |  |  |  |
|---------------------------------|-------|----------|------|-------|------|------|------|--|--|--|--|
| Guar gum                        | NCDEX | December | 7945 | 7865  | 8206 | 8395 | 8470 |  |  |  |  |
| Intraday Trade Call             |       |          | Call | Entry | T1   | T2   | SL   |  |  |  |  |
| Guar gum                        | NCDEX | December | Sell | 8225  | 8120 | 8035 | 8288 |  |  |  |  |

Do not carry forward the position until the next day.

Disclaimer The information and opinions contained in the document have been compiled from sources believed to be reliable. The company does not warrant its accuracy, completeness and correctness. Use of data and information contained in this report is at your own risk. This document is not, and should not be construed as, an offer to sell or solicitation to buy any commodities. This document may not be reproduced, distributed or published, in whole or in part, by any recipient hereof for any purpose without prior permission from the Company. IASL and its affiliates and/or their officers, directors and employees may have positions in any commodities mentioned in this document (or in any related investment) and may from time to time add to or dispose of any such commodities (or investment). Please see the detailed disclaimer at http://www.agriwatch.com/Disclaimer.asp© 2017 Indian Agribusiness Systems Pvt Ltd.