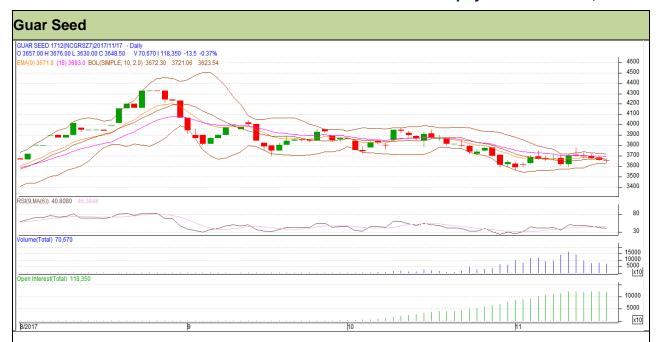

# Guar Daily Technical Report 20th November-2017

Commodity: Guar seed Contract: December

Exchange: NCDEX Expiry: 20<sup>th</sup> December, 2017

### Technical Commentary

- Fall in price and open interest indicates long liquidation.
- RSI is moving in neutral region.
- Prices closed below 9 and 18 days EMAs.

| Strategy: S | ell |
|-------------|-----|
|-------------|-----|

| Intraday Supports & Resistances |       |          | S1   | S2    | PCP    | R1   | R2   |
|---------------------------------|-------|----------|------|-------|--------|------|------|
| Guar Seed                       | NCDEX | December | 3550 | 3530  | 3648.5 | 3725 | 3770 |
| Intraday Trade Call             |       |          | Call | Entry | T1     | T2   | SL   |
| Guar Seed                       | NCDEX | December | Sell | 3655  | 3610   | 3575 | 3682 |

Do not carry forward the position until the next day.