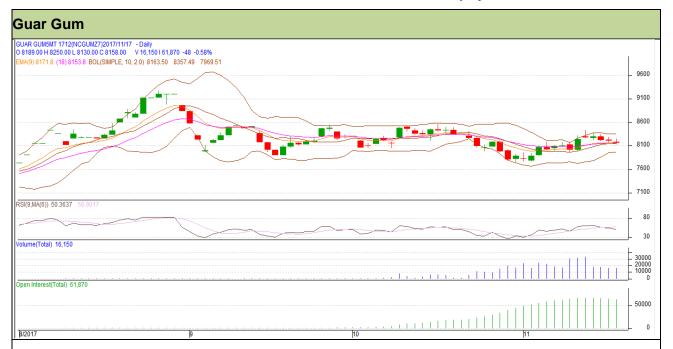

## Guar Daily Technical Report 20th November-2017

Commodity: Guar Gum
Contract: December

Exchange: NCDEX Expiry: 20<sup>th</sup> December, 2017

#### Technical Commentary

- Fall in price and open interest indicates long liquidation.
- RSI is moving in neutral region.
- Prices closed above 9 and 18 days EMAs.

### Strategy: Sell

| Intraday Supports & Resistances |       |          | S1    | S2   | PCP  | R1   | R2   |
|---------------------------------|-------|----------|-------|------|------|------|------|
| Guar gum                        | NCDEX | December | 7910  | 7825 | 8158 | 8330 | 8410 |
| Intraday Trade Call             |       | Call     | Entry | T1   | T2   | SL   |      |
| Guar gum                        | NCDEX | December | Sell  | 8170 | 8080 | 8005 | 8224 |

Do not carry forward the position until the next day.