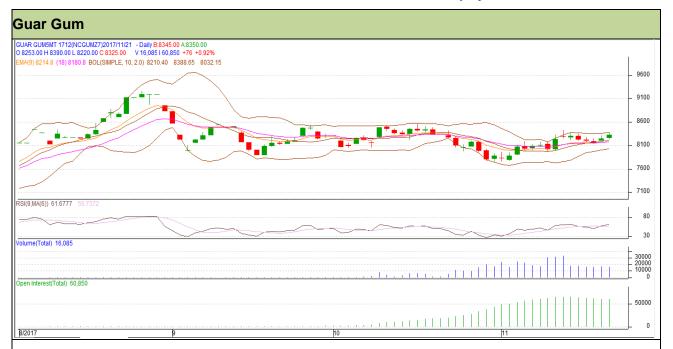

## Guar Daily Technical Report 22<sup>nd</sup> November-2017

Commodity: Guar Gum Contract: December

Exchange: NCDEX Expiry: 20<sup>th</sup> December, 2017

#### Technical Commentary

- Rise in price and fall in open interest indicates short covering.
- RSI is moving in neutral region.
- Prices closed above 9 and 18 days EMAs.

#### Strategy: Buy

| Intraday Supports & Resistances |       |          | S1   | S2    | PCP  | R1   | R2   |
|---------------------------------|-------|----------|------|-------|------|------|------|
| Guar gum                        | NCDEX | December | 8175 | 8115  | 8325 | 8575 | 8650 |
| Intraday Trade Call             |       |          | Call | Entry | T1   | T2   | SL   |
| Guar gum                        | NCDEX | December | Buy  | 8315  | 8405 | 8480 | 8261 |

Do not carry forward the position until the next day.