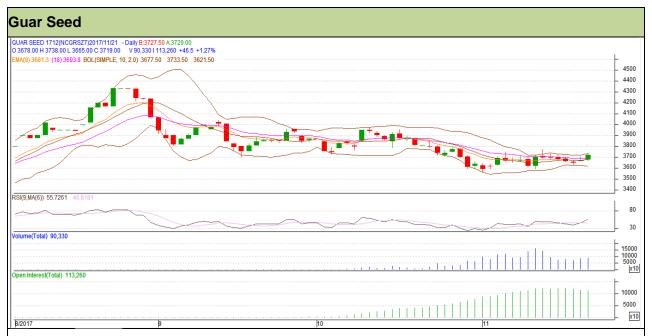

# Guar Daily Technical Report 22<sup>nd</sup> November-2017

Commodity: Guar seed Exchange: NCDEX Contract: December Expiry: 20<sup>th</sup> December, 2017

### Technical Commentary

- Rise in price and fall in open interest indicates short covering.
- RSI is moving in neutral region.
- Prices closed above 9 and 18 days EMAs.

Strategy: Buy

| Intraday Supports & Resistances |       |          | S1   | S2    | PCP  | R1   | R2   |
|---------------------------------|-------|----------|------|-------|------|------|------|
| Guar Seed                       | NCDEX | December | 3650 | 3625  | 3719 | 3810 | 3835 |
| Intraday Trade Call             |       |          | Call | Entry | T1   | T2   | SL   |
| Guar Seed                       | NCDEX | December | Buy  | 3705  | 3745 | 3775 | 3681 |

Do not carry forward the position until the next day.