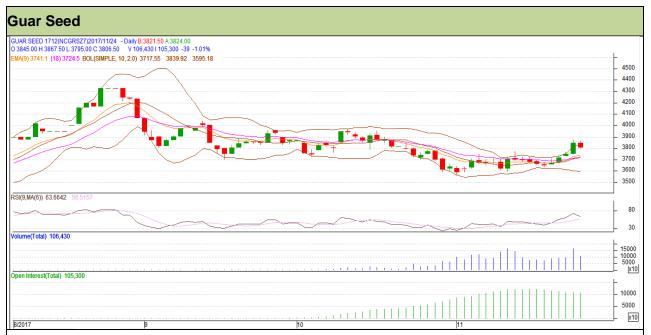

# Guar Daily Technical Report 27<sup>th</sup> November-2017

Commodity: Guar seed Exchange: NCDEX Contract: December Expiry: 20<sup>th</sup> December, 2017

#### Technical Commentary

- Fall in price and open interest indicates long liquidation.
- RSI is moving in neutral region.
- Prices closed above 9 and 18 days EMAs.

Strategy: Buy

| Intraday Supports & Resistances |       |          | S1   | S2    | PCP    | R1   | R2   |
|---------------------------------|-------|----------|------|-------|--------|------|------|
| Guar Seed                       | NCDEX | December | 3740 | 3710  | 3806.5 | 3905 | 3930 |
| Intraday Trade Call             |       |          | Call | Entry | T1     | T2   | SL   |
| Guar Seed                       | NCDEX | December | Buy  | 3805  | 3845   | 3875 | 3781 |

Do not carry forward the position until the next day.