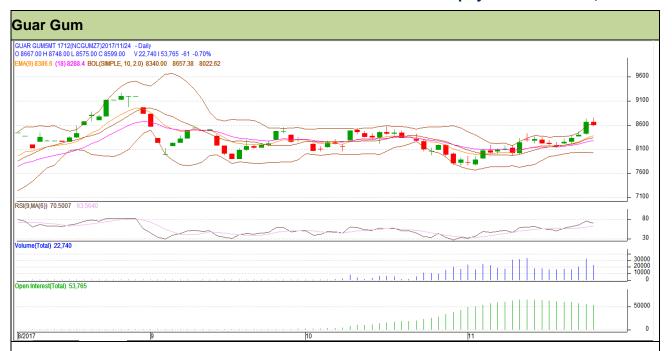

## Guar Daily Technical Report 27th November-2017

Commodity: Guar Gum Contract: December

Exchange: NCDEX Expiry: 20<sup>th</sup> December, 2017

### Technical Commentary

- Fall in price and open interest indicates long liquidation.
- RSI is moving in neutral region.
- Prices closed above 9 and 18 days EMAs.

| Sti | rat | Θ | a٧ | <b>,</b> - | Rı | IV |
|-----|-----|---|----|------------|----|----|
|     |     |   |    |            |    |    |

| Intraday Supports & Resistances |       |          | S1   | S2    | PCP  | R1   | R2   |
|---------------------------------|-------|----------|------|-------|------|------|------|
| Guar gum                        | NCDEX | December | 8395 | 8290  | 8599 | 8885 | 8970 |
| Intraday Trade Ca               | all   |          | Call | Entry | T1   | T2   | SL   |
| Guar gum                        | NCDEX | December | Buy  | 8585  | 8695 | 8780 | 8519 |

Do not carry forward the position until the next day.