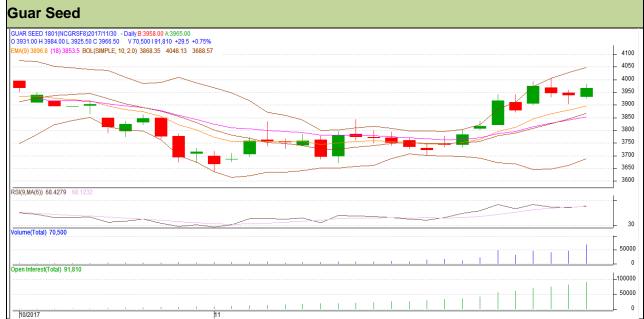

# Guar Daily Technical Report 01st December-2017

Commodity: Guar seed Contract: January

Exchange: NCDEX Expiry: 19<sup>th</sup> January, 2017

## Technical Commentary

- Rise in price and open interest indicates long buildup.
- RSI is moving in neutral region.
- Prices closed above 9 and 18 days EMAs.

Strategy: Buy

| Intraday Supports & Resistances |       |         | S1   | S2    | PCP    | R1   | R2   |
|---------------------------------|-------|---------|------|-------|--------|------|------|
| Guar Seed                       | NCDEX | January | 3900 | 3875  | 3966.5 | 4065 | 4095 |
| Intraday Trade Call             |       |         | Call | Entry | T1     | T2   | SL   |
| Guar Seed                       | NCDEX | January | Buy  | 3960  | 4005   | 4030 | 3933 |

Do not carry forward the position until the next day.