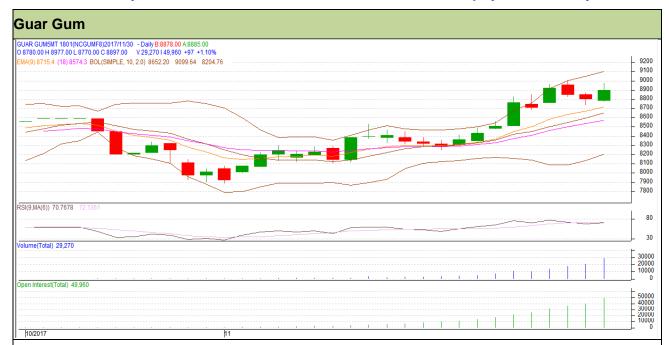

# Guar Daily Technical Report 01st December-2017

Commodity: Guar Gum Contract: January

Exchange: NCDEX Expiry: 19<sup>th</sup> January, 2017

#### Technical Commentary

- Rise in price and open interest indicates long buildup.
- RSI is moving in overbought region.
- Prices closed above 9 and 18 days EMAs.

## Strategy: Buy

| Intraday Supports & Resistances |       |         | S1   | S2    | PCP  | R1   | R2   |
|---------------------------------|-------|---------|------|-------|------|------|------|
| Guar gum                        | NCDEX | January | 8690 | 8605  | 8897 | 9175 | 9260 |
| Intraday Trade Call             |       |         | Call | Entry | T1   | T2   | SL   |
| Guar gum                        | NCDEX | January | Buy  | 8875  | 8985 | 9070 | 8809 |

Do not carry forward the position until the next day.