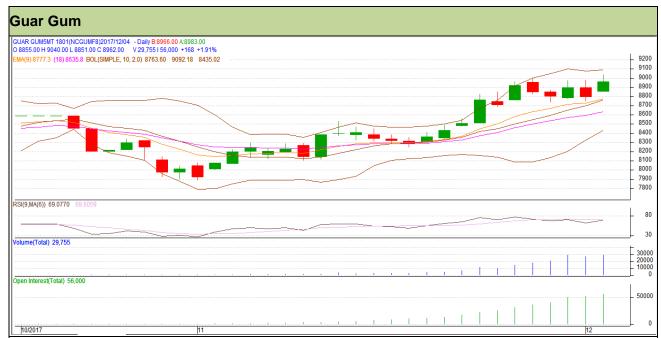

# Guar Daily Technical Report 05th December-2017

Commodity: Guar Gum Exchange: NCDEX Contract: January Expiry: 19<sup>th</sup> January, 2017

#### Technical Commentary

- Rise in price and open interest indicates long buildup.
- RSI is moving in neutral region.
- Prices closed above 9 and 18 days EMAs.

### Strategy: Buy

| Intraday Supports & Resistances |       |         | S1   | S2    | PCP  | R1   | R2   |
|---------------------------------|-------|---------|------|-------|------|------|------|
| Guar gum                        | NCDEX | January | 8770 | 8685  | 8962 | 9235 | 9310 |
| Intraday Trade Call             |       |         | Call | Entry | T1   | T2   | SL   |
| Guar gum                        | NCDEX | January | Buy  | 8950  | 9055 | 9140 | 8887 |

Do not carry forward the position until the next day.