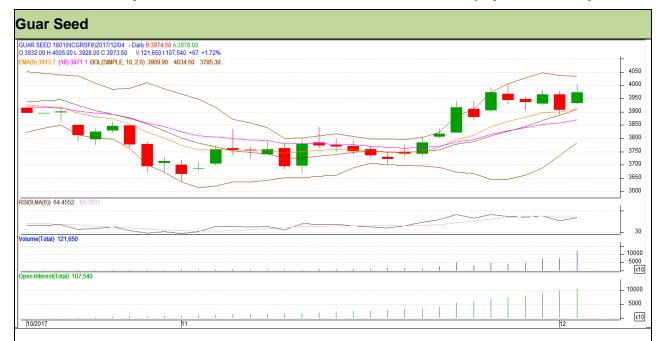

# Guar Daily Technical Report 05th December-2017

Commodity: Guar seed Contract: January

Exchange: NCDEX Expiry: 19<sup>th</sup> January, 2017

# Technical Commentary

- Rise in price and open interest indicates long buildup.
- RSI is moving in neutral region.
- Prices closed above 9 and 18 days EMAs.

| Strategy: Buy                   |                   |         |      |       |        |      |      |  |  |  |  |  |
|---------------------------------|-------------------|---------|------|-------|--------|------|------|--|--|--|--|--|
| Intraday Supports & Resistances |                   | S1      | S2   | PCP   | R1     | R2   |      |  |  |  |  |  |
| Guar Seed                       | NCDEX             | January | 3915 | 3895  | 3973.5 | 4060 | 4085 |  |  |  |  |  |
| Intraday Trade Ca               | traday Trade Call |         | Call | Entry | T1     | T2   | SL   |  |  |  |  |  |
| Guar Seed                       | NCDEX             | January | Buy  | 3965  | 4000   | 4025 | 3944 |  |  |  |  |  |

Do not carry forward the position until the next day.