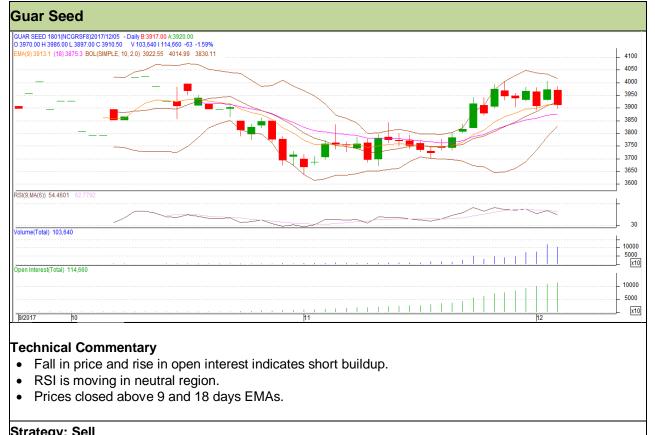

# Commodity: Guar seed

### Contract: January

### Exchange: NCDEX Expiry: 19<sup>th</sup> January, 2017

| onacey. och                     |       |         |      |       |        |      |      |  |  |  |
|---------------------------------|-------|---------|------|-------|--------|------|------|--|--|--|
| Intraday Supports & Resistances |       |         | S1   | S2    | PCP    | R1   | R2   |  |  |  |
| Guar Seed                       | NCDEX | January | 3810 | 3785  | 3910.5 | 3985 | 4010 |  |  |  |
| Intraday Trade Call             |       |         | Call | Entry | T1     | T2   | SL   |  |  |  |
| Guar Seed                       | NCDEX | January | Sell | 3920  | 3880   | 3845 | 3944 |  |  |  |

Do not carry forward the position until the next day.

#### Exchange: NCDEX Expiry: 19<sup>th</sup> January, 2017

- Fall in price and rise in open interest indicates short buildup.
- RSI is moving in neutral region.
- Prices closed above 9 and 18 days EMAs.