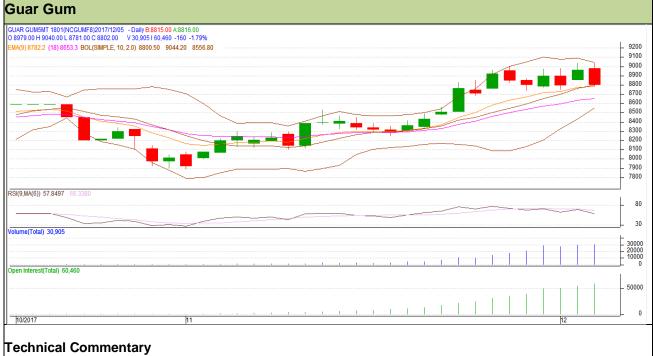

# Commodity: Guar Gum

### **Contract: January**

#### Exchange: NCDEX Expiry: 19<sup>th</sup> January, 2017

- Fall in price and rise in open interest indicates short buildup.
- RSI is moving in neutral region.
- Prices closed above 9 and 18 days EMAs.

#### Strategy: Sell

| Intraday Supports & Resistances |       |         | S1   | S2    | PCP  | R1   | R2   |
|---------------------------------|-------|---------|------|-------|------|------|------|
| Guar gum                        | NCDEX | January | 8520 | 8435  | 8802 | 8995 | 9080 |
| Intraday Trade Call             |       |         | Call | Entry | T1   | T2   | SL   |
| Guar gum                        | NCDEX | January | Sell | 8820  | 8715 | 8625 | 8883 |

Do not carry forward the position until the next day.

Disclaimer

The information and opinions contained in the document have been compiled from sources believed to be reliable. The company does not warrant its accuracy, completeness and correctness. Use of data and information contained in this report is at your own risk. This document is not, and should not be construed as, an offer to sell or solicitation to buy any commodities. This document may not be reproduced, distributed or published, in whole or in part, by any recipient hereof for any purpose without prior permission from the Company. IASL and its affiliates and/or their officers, directors and employees may have positions in any commodities mentioned in this document (or in any related investment) and may from time to time add to or dispose of any such commodities (or investment). Please see the detailed disclaimer at http://www.agriwatch.com/Disclaimer.asp© 2017 Indian Agribusiness Systems Pvt Ltd.