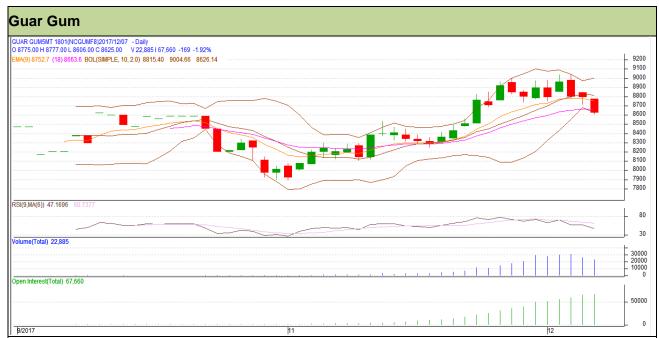

#### Technical Commentary

- Fall in price and rise in open interest indicates short buildup.
- RSI is moving in neutral region.
- Prices closed above 9 and 18 days EMAs.

### Strategy: Sell

| Intraday Supports & Resistances |       |         | S1   | S2    | PCP  | R1   | R2   |
|---------------------------------|-------|---------|------|-------|------|------|------|
| Guar gum                        | NCDEX | January | 8340 | 8255  | 8625 | 8810 | 8905 |
| Intraday Trade Call             |       |         | Call | Entry | T1   | T2   | SL   |
| Guar gum                        | NCDEX | January | Sell | 8640  | 8535 | 8445 | 8703 |

Do not carry forward the position until the next day.