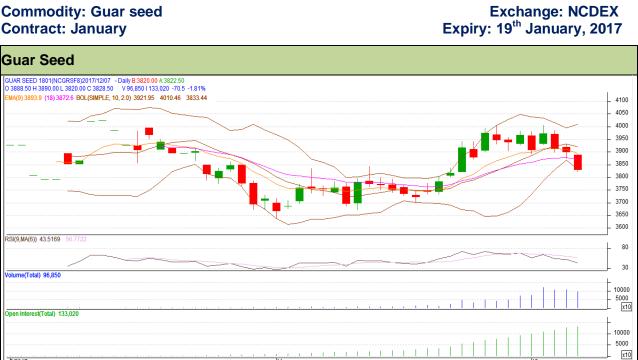

### Technical Commentary

- Fall in price and rise in open interest indicates short buildup.
- RSI is moving in neutral region.
- Prices closed below 9 and 18 days EMAs.

Strategy: Sell

| Intraday Supports & Resistances |       |         | S1   | S2    | PCP    | R1   | R2   |
|---------------------------------|-------|---------|------|-------|--------|------|------|
| Guar Seed                       | NCDEX | January | 3730 | 3705  | 3828.5 | 3905 | 3930 |
| Intraday Trade Call             |       |         | Call | Entry | T1     | T2   | SL   |
| Guar Seed                       | NCDEX | January | Sell | 3840  | 3800   | 3765 | 3864 |

Do not carry forward the position until the next day.