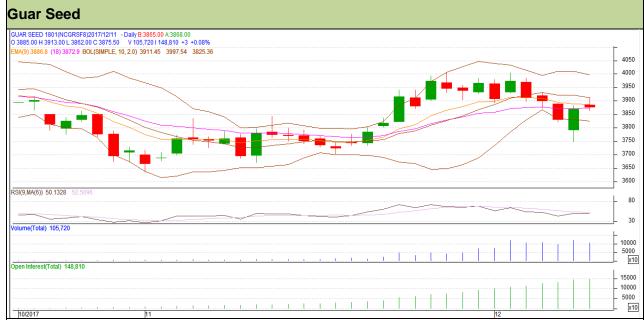

# Guar Daily Technical Report 12<sup>th</sup> December-2017

Commodity: Guar seed Contract: January

Exchange: NCDEX Expiry: 19<sup>th</sup> January, 2017

## Technical Commentary

- Fall in price and rise in open interest indicates short buildup.
- RSI is moving in neutral region.
- Prices closed below 9 and 18 days EMAs.

| Strategy: Buy                   |       |         |      |       |        |      |      |  |  |  |  |  |
|---------------------------------|-------|---------|------|-------|--------|------|------|--|--|--|--|--|
| Intraday Supports & Resistances |       | S1      | S2   | PCP   | R1     | R2   |      |  |  |  |  |  |
| Guar Seed                       | NCDEX | January | 3810 | 3785  | 3875.5 | 3965 | 3995 |  |  |  |  |  |
| Intraday Trade Call             |       |         | Call | Entry | T1     | T2   | SL   |  |  |  |  |  |
| Guar Seed                       | NCDEX | January | Buy  | 3865  | 3900   | 3930 | 3844 |  |  |  |  |  |

Do not carry forward the position until the next day.