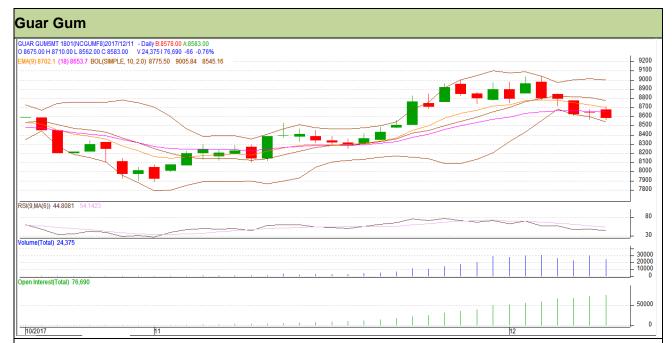

## Guar Daily Technical Report 12th December-2017

Commodity: Guar Gum Contract: January

Exchange: NCDEX Expiry: 19<sup>th</sup> January, 2017

#### Technical Commentary

- Fall in price and rise in open interest indicates short buildup.
- RSI is moving in neutral region.
- Prices closed above 9 and 18 days EMAs.

### Strategy: Sell

| Intraday Supports & Resistances |       |         | S1   | S2    | PCP  | R1   | R2   |
|---------------------------------|-------|---------|------|-------|------|------|------|
| Guar gum                        | NCDEX | January | 8365 | 8290  | 8583 | 8730 | 8805 |
| Intraday Trade Call             |       |         | Call | Entry | T1   | T2   | SL   |
| Guar gum                        | NCDEX | January | Sell | 8595  | 8510 | 8445 | 8646 |

Do not carry forward the position until the next day.