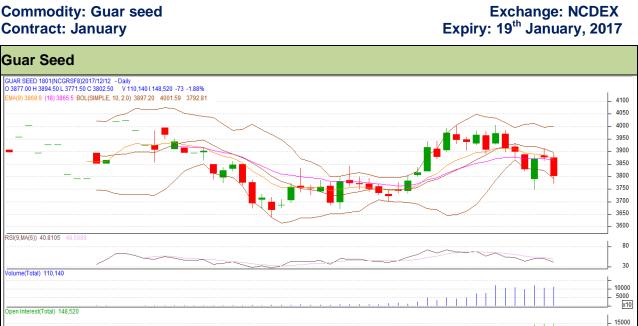

## **Guar Daily Technical Report** 13th December-2017

10000 5000 x10

**Commodity: Guar seed Contract: January** 

## Technical Commentary

- Fall in price and open interest indicates long liquidation.
- RSI is moving in neutral region.
- Prices closed below 9 and 18 days EMAs.

| Strategy: Sell   |                               |         |      |       |        |      |      |
|------------------|-------------------------------|---------|------|-------|--------|------|------|
| Intraday Support | traday Supports & Resistances |         | S1   | S2    | PCP    | R1   | R2   |
| Guar Seed        | NCDEX                         | January | 3705 | 3680  | 3802.5 | 3885 | 3920 |
| Intraday Trade C | all                           |         | Call | Entry | T1     | T2   | SL   |
| Guar Seed        | NCDEX                         | January | Sell | 3815  | 3770   | 3735 | 3842 |

Do not carry forward the position until the next day.