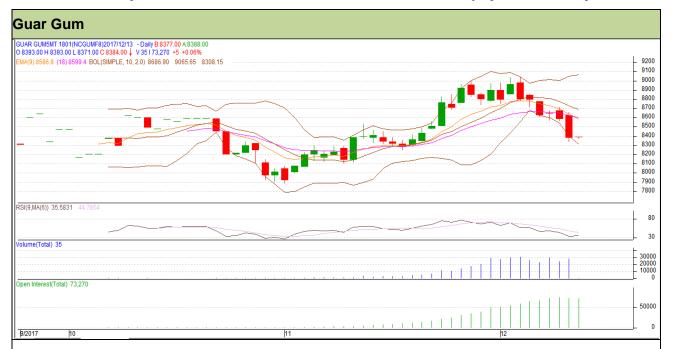

## Guar Daily Technical Report 13th December-2017

Commodity: Guar Gum
Contract: January

Exchange: NCDEX Expiry: 19<sup>th</sup> January, 2017

## Technical Commentary

- Fall in price and open interest indicates long liquidation.
- RSI is moving in neutral region.
- Prices closed above 9 and 18 days EMAs.

| $\mathbf{c}$ |    | 4- | ~. |    | 0- | ш |
|--------------|----|----|----|----|----|---|
| Эι           | ıα | ιe | u١ | /: | Se | ш |

| Intraday Supports & Resistances |       |         | S1   | S2    | PCP  | R1   | R2   |
|---------------------------------|-------|---------|------|-------|------|------|------|
| Guar gum                        | NCDEX | January | 8210 | 8165  | 8379 | 8555 | 8620 |
| Intraday Trade Call             |       |         | Call | Entry | T1   | T2   | SL   |
| Guar gum                        | NCDEX | January | Sell | 8415  | 8340 | 8285 | 8460 |

Do not carry forward the position until the next day.