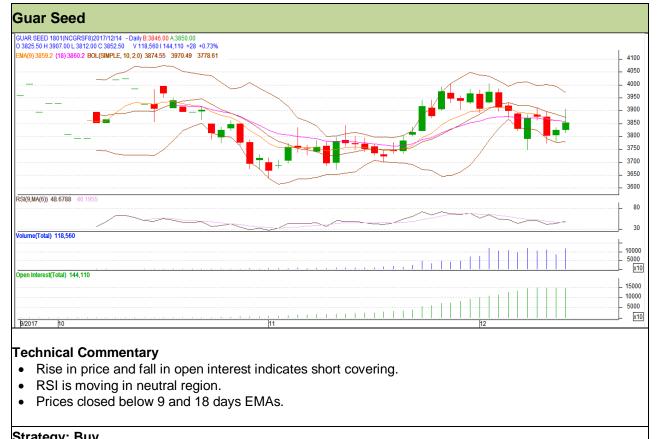

## Commodity: Guar seed

## Contract: January

### Exchange: NCDEX Expiry: 19<sup>th</sup> January, 2017

| Intraday Supports & Resistances |       | S1      | S2    | PCP  | R1     | R2   |      |  |
|---------------------------------|-------|---------|-------|------|--------|------|------|--|
| Guar Seed                       | NCDEX | January | 3790  | 3765 | 3852.5 | 3945 | 3970 |  |
| Intraday Trade Call             |       | Call    | Entry | T1   | T2     | SL   |      |  |
| Guar Seed                       | NCDEX | January | Buy   | 3845 | 3885   | 3910 | 3821 |  |

Do not carry forward the position until the next day.