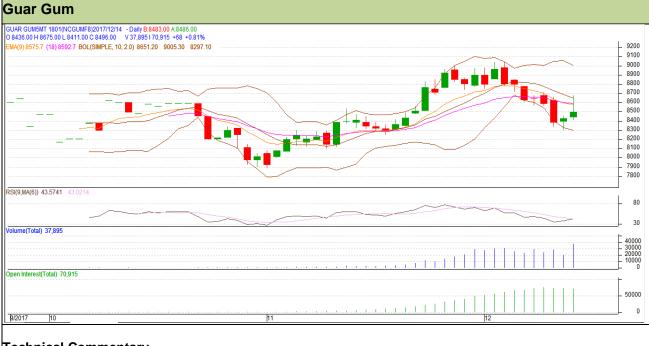

# **Commodity: Guar Gum**

#### **Contract: January**

# Exchange: NCDEX Expiry: 19<sup>th</sup> January, 2017

PCP

8496

**T1** 

8585

**R1** 

8755

**T2** 

8670

**R2** 

8830

SL

8417

#### **Technical Commentary**

Intraday Trade Call

Guar gum

- Rise in price and fall in open interest indicates short covering. ٠
- RSI is moving in neutral region. •
- Prices closed above 9 and 18 days EMAs. •

| Strategy: Buy   |       |         |      |      |  |  |  |  |  |
|-----------------|-------|---------|------|------|--|--|--|--|--|
| Intraday Suppor | S1    | S2      |      |      |  |  |  |  |  |
| Guar gum        | NCDEX | January | 8300 | 8215 |  |  |  |  |  |
|                 |       |         |      |      |  |  |  |  |  |

January

NCDEX Do not carry forward the position until the next day.

Call

**Buy** 

Entry

8480

Disclaimer The information and opinions contained in the document have been compiled from sources believed to be reliable. The company does not warrant its accuracy, completeness and correctness. Use of data and information contained in this report is at your own risk. This document is not, and should not be construed as, an offer to sell or solicitation to buy any commodities. This document may not be reproduced, distributed or published in whole or in part, by any recipient hereof for any purpose without prior permission from the Company. IASL and its affiliates and/or their officers, directors and employees may have positions in any commodities mentioned in this document (or in any related investment) and may from time to time add to or dispose of any such commodities (or investment). Please see the detailed disclaimer at http://www.agriwatch.com/Disclaimer.asp© 2017 Indian Agribusiness Systems Pvt Ltd.