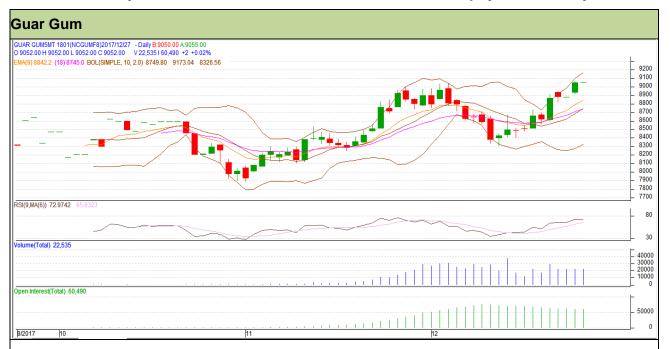

# Guar Daily Technical Report 27<sup>th</sup> December-2017

Commodity: Guar Gum Contract: January

Exchange: NCDEX Expiry: 19<sup>th</sup> January, 2017

#### Technical Commentary

- Rise in price and fall in open interest indicates short covering.
- RSI is moving in overbought region.
- Prices closed above 9 and 18 days EMAs.

### Strategy: Buy

| Intraday Supports & Resistances |       |         | S1   | S2    | PCP  | R1   | R2   |
|---------------------------------|-------|---------|------|-------|------|------|------|
| Guar gum                        | NCDEX | January | 8910 | 8855  | 9050 | 9265 | 9330 |
| Intraday Trade Call             |       |         | Call | Entry | T1   | T2   | SL   |
| Guar gum                        | NCDEX | January | Buy  | 9035  | 9115 | 9180 | 8987 |

Do not carry forward the position until the next day.