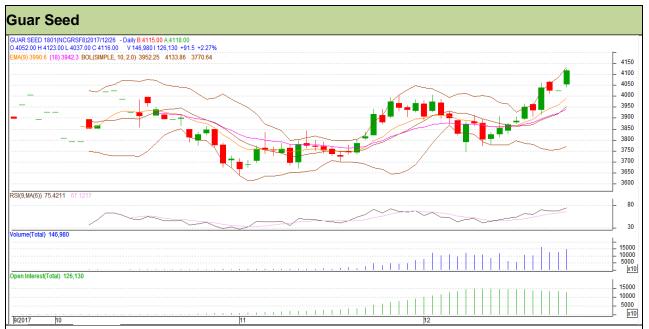

## Guar Daily Technical Report 27th December-2017

Commodity: Guar seed Exchange: NCDEX Contract: January Expiry: 19<sup>th</sup> January, 2017

## Technical Commentary

- Rise in price and fall in open interest indicates short covering.
- RSI is moving in overbought region.
- Prices closed above 9 and 18 days EMAs.

| Strategy: Buy                   |       |         |       |      |      |      |      |  |  |  |  |  |
|---------------------------------|-------|---------|-------|------|------|------|------|--|--|--|--|--|
| Intraday Supports & Resistances |       |         | S1    | S2   | PCP  | R1   | R2   |  |  |  |  |  |
| Guar Seed                       | NCDEX | January | 4040  | 4005 | 4116 | 4195 | 4215 |  |  |  |  |  |
| Intraday Trade Call             |       | Call    | Entry | T1   | T2   | SL   |      |  |  |  |  |  |
| Guar Seed                       | NCDEX | January | Buy   | 4105 | 4140 | 4170 | 4084 |  |  |  |  |  |

Do not carry forward the position until the next day.