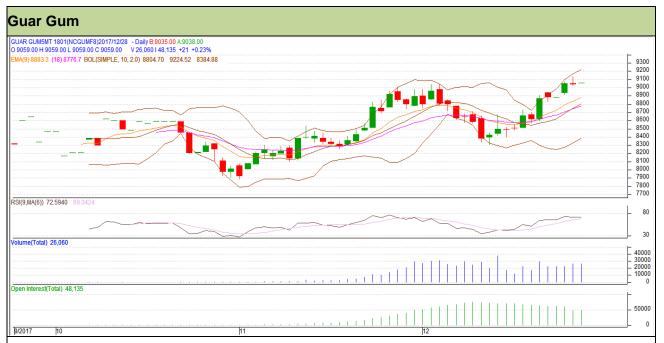

# Guar Daily Technical Report 28th December-2017

Commodity: Guar Gum Exchange: NCDEX Contract: January Expiry: 19<sup>th</sup> January, 2017

# Technical Commentary

- Fall in price and open interest indicates long liquidation.
- RSI is moving in overbought region.
- Prices closed above 9 and 18 days EMAs.

### Strategy: Buy

| Intraday Support      | s & Resista | nces    | S1   | S2   | PCP  | R1   | R2   |
|-----------------------|-------------|---------|------|------|------|------|------|
| Guar gum NCDEX Januar |             | January | 8895 | 8840 | 9038 | 9250 | 9315 |
| Intraday Trade Ca     | Call        | Entry   | T1   | T2   | SL   |      |      |
| Guar gum              | NCDEX       | January | Buy  | 9020 | 9100 | 9165 | 8972 |

Do not carry forward the position until the next day.