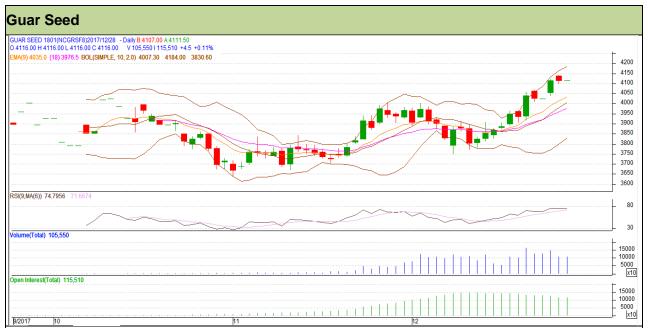

# Guar Daily Technical Report 28th December-2017

Commodity: Guar seed Exchange: NCDEX Contract: January Expiry: 19<sup>th</sup> January, 2017

### Technical Commentary

- Fall in price and open interest indicates long liquidation.
- RSI is moving in overbought region.
- Prices closed above 9 and 18 days EMAs.

| Strategy: Buy                   |   |       |         |       |      |        |      |      |  |  |  |  |  |
|---------------------------------|---|-------|---------|-------|------|--------|------|------|--|--|--|--|--|
| Intraday Supports & Resistances |   |       | S1      | S2    | PCP  | R1     | R2   |      |  |  |  |  |  |
| Guar See                        | d | NCDEX | January | 4035  | 4000 | 4111.5 | 4190 | 4210 |  |  |  |  |  |
| Intraday Trade Call             |   |       | Call    | Entry | T1   | T2     | SL   |      |  |  |  |  |  |
| Guar See                        | d | NCDEX | January | Buy   | 4100 | 4135   | 4165 | 4079 |  |  |  |  |  |

Do not carry forward the position until the next day.