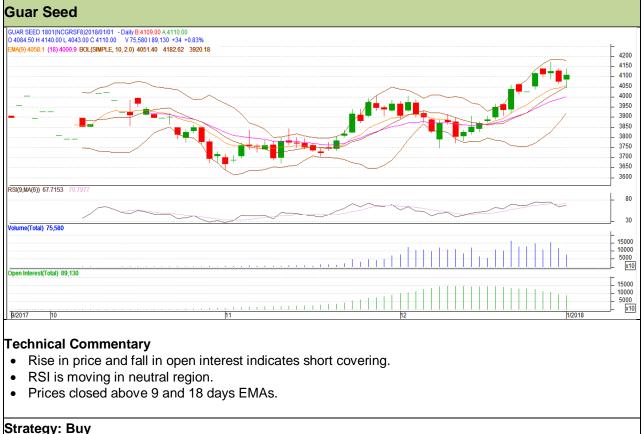

# Commodity: Guar seed

# **Contract:** January

### Exchange: NCDEX Expiry: 19<sup>th</sup> January, 2017

| Intraday Supports & Resistances |       |         | S1   | S2    | PCP  | R1   | R2   |  |  |  |  |
|---------------------------------|-------|---------|------|-------|------|------|------|--|--|--|--|
| Guar Seed                       | NCDEX | January | 4035 | 4000  | 4110 | 4190 | 4210 |  |  |  |  |
| Intraday Trade Call             |       |         | Call | Entry | T1   | T2   | SL   |  |  |  |  |
| Guar Seed                       | NCDEX | January | Buy  | 4100  | 4135 | 4165 | 4079 |  |  |  |  |

Do not carry forward the position until the next day.