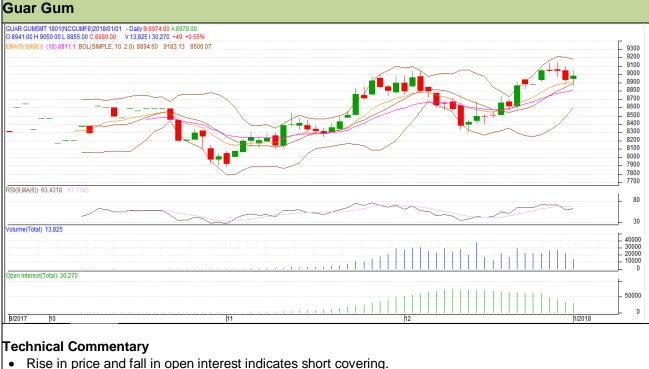

## **Commodity: Guar Gum**

#### **Contract: January**

### Exchange: NCDEX Expiry: 19<sup>th</sup> January, 2017

- RSI is moving in neutral region.
- Prices closed above 9 and 18 days EMAs.

#### Strategy: Buy

| offacegy. Buy                   |       |         |      |       |      |      |      |  |  |  |  |  |
|---------------------------------|-------|---------|------|-------|------|------|------|--|--|--|--|--|
| Intraday Supports & Resistances |       |         | S1   | S2    | PCP  | R1   | R2   |  |  |  |  |  |
| Guar gum                        | NCDEX | January | 8840 | 8785  | 8980 | 9195 | 9260 |  |  |  |  |  |
| Intraday Trade Call             |       |         | Call | Entry | T1   | T2   | SL   |  |  |  |  |  |
| Guar gum                        | NCDEX | January | Buy  | 8965  | 9045 | 9110 | 8917 |  |  |  |  |  |

Do not carry forward the position until the next day.

Disclaimer

The information and opinions contained in the document have been compiled from sources believed to be reliable. The company does not warrant its accuracy, completeness and correctness. Use of data and information contained in this report is at your own risk. This document is not, and should not be construed as, an offer to sell or solicitation to buy any commodities. This document may not be reproduced, distributed or published, in whole or in part, by any recipient hereof for any purpose without prior permission from the Company. IASL and its affiliates and/or their officers, directors and employees may have positions in any commodities mentioned in this document (or in any related investment) and may from time to time add to or dispose of any such commodities (or investment). Please see the detailed disclaimer at http://www.agriwatch.com/Disclaimer.asp© 2017 Indian Agribusiness Systems Pvt Ltd.