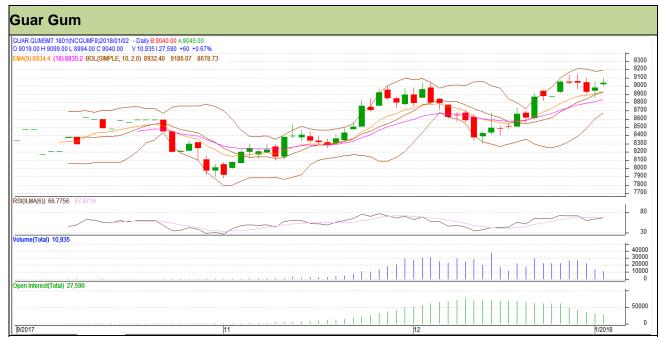

## Guar Daily Technical Report 03<sup>rd</sup> January-2018

Commodity: Guar Gum Exchange: NCDEX Contract: January Expiry: 19<sup>th</sup> January, 2017

#### Technical Commentary

- · Rise in price and fall in open interest indicates short covering.
- · RSI is moving in neutral region.
- Prices closed above 9 and 18 days EMAs.

#### Strategy: Buy

| Intraday Supports & Resistances |       |         | S1   | S2    | PCP  | R1   | R2   |
|---------------------------------|-------|---------|------|-------|------|------|------|
| Guar gum                        | NCDEX | January | 8905 | 8850  | 9040 | 9260 | 9325 |
| Intraday Trade Call             |       |         | Call | Entry | T1   | T2   | SL   |
| Guar gum                        | NCDEX | January | Buy  | 9030  | 9110 | 9175 | 8982 |

Do not carry forward the position until the next day.