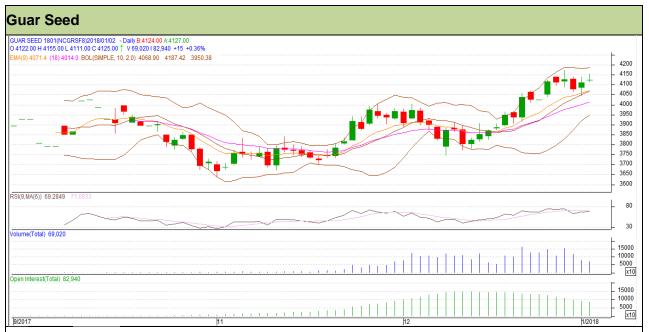

# Guar Daily Technical Report 03<sup>rd</sup> January-2018

Commodity: Guar seed Exchange: NCDEX Contract: January Expiry: 19<sup>th</sup> January, 2017

### Technical Commentary

- Rise in price and fall in open interest indicates short covering.
- RSI is moving in neutral region.
- Prices closed above 9 and 18 days EMAs.

Strategy: Buy

| Intraday Supports & Resistances |       |         | S1   | S2    | PCP  | R1   | R2   |
|---------------------------------|-------|---------|------|-------|------|------|------|
| Guar Seed                       | NCDEX | January | 4045 | 4010  | 4125 | 4200 | 4220 |
| Intraday Trade Call             |       |         | Call | Entry | T1   | T2   | SL   |
| Guar Seed                       | NCDEX | January | Buy  | 4110  | 4145 | 4175 | 4089 |

Do not carry forward the position until the next day.