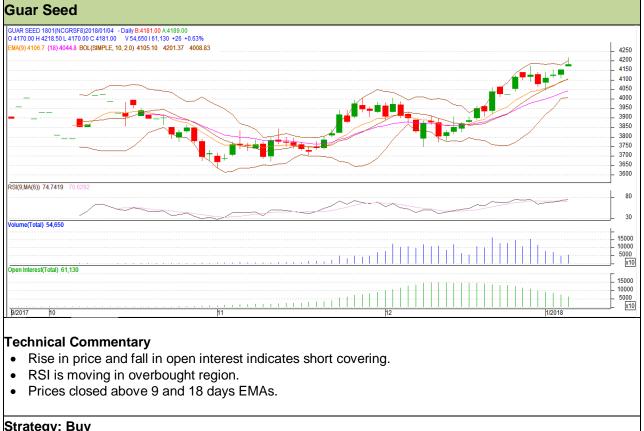

# Commodity: Guar seed

### Contract: January

### Exchange: NCDEX Expiry: 19<sup>th</sup> January, 2017

| Intraday Supports & Resistances |       |         | S1   | S2    | PCP  | R1   | R2   |  |  |  |
|---------------------------------|-------|---------|------|-------|------|------|------|--|--|--|
| Guar Seed                       | NCDEX | January | 4120 | 4075  | 4181 | 4265 | 4285 |  |  |  |
| Intraday Trade Call             |       |         | Call | Entry | T1   | T2   | SL   |  |  |  |
| Guar Seed                       | NCDEX | January | Buy  | 4175  | 4210 | 4240 | 4154 |  |  |  |

Do not carry forward the position until the next day.

#### Technical Commentary

- Rise in price and fall in open interest indicates short covering.
- RSI is moving in overbought region.
- Prices closed above 9 and 18 days EMAs.

| Strategy: | Buy |
|-----------|-----|
|-----------|-----|