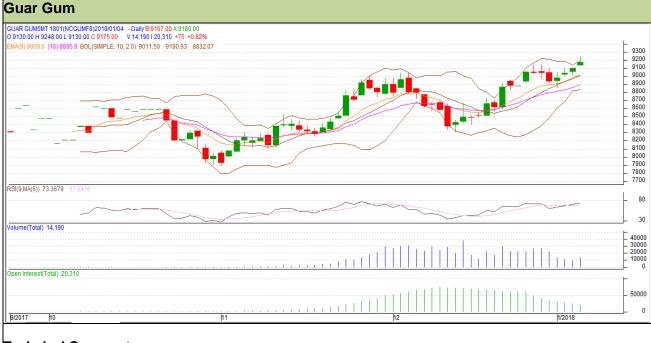

## Commodity: Guar Gum

### **Contract: January**

### Exchange: NCDEX Expiry: 19<sup>th</sup> January, 2017

#### Technical Commentary

- Rise in price and fall in open interest indicates short covering.
- RSI is moving in overbought region.
- Prices closed above 9 and 18 days EMAs.

| Strategy: | Buy |
|-----------|-----|
|-----------|-----|

| Intraday Supports & Resistances |       |         | S1   | S2    | PCP  | R1   | R2   |  |  |  |
|---------------------------------|-------|---------|------|-------|------|------|------|--|--|--|
| Guar gum                        | NCDEX | January | 9035 | 8980  | 9175 | 9390 | 9455 |  |  |  |
| Intraday Trade Call             |       |         | Call | Entry | T1   | T2   | SL   |  |  |  |
| Guar gum                        | NCDEX | January | Buy  | 9160  | 9230 | 9305 | 9118 |  |  |  |

Do not carry forward the position until the next day.

Disclaimer The information and opinions contained in the document have been compiled from sources believed to be reliable. The company does not warrant its accuracy, completeness and correctness. Use of data and information contained in this report is at your own risk. This document is not, and should not be construed as, an offer to sell or solicitation to buy any commodities. This document may not be reproduced, distributed or published, in whole or in part, by any recipient hereof for any purpose without prior permission from the Company. IASL and its affiliates and/or their officers, directors and employees may have positions in any commodities mentioned in this document (or in any related investment) and may from time to time add to or dispose of any such commodities (or investment). Please see the detailed disclaimer at http://www.agriwatch.com/Disclaimer.asp© 2018 Indian Agribusiness Systems Pvt Ltd.