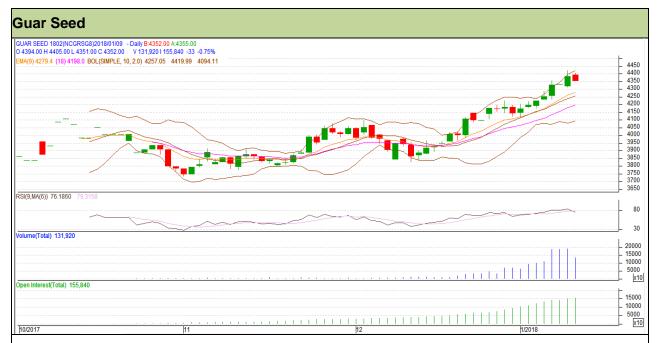

# Guar Daily Technical Report 10<sup>th</sup> January-2018

Commodity: Guar seed Contract: February

Exchange: NCDEX Expiry: 20<sup>th</sup> February, 2018

## **Technical Commentary**

- Fall in price and rise in open interest indicates short buildup.
- RSI is moving in overbought region.
- Prices closed above 9 and 18 days EMAs.

Strategy: Sell

| Intraday Supports & Resistances |       |          | S1   | S2    | PCP  | R1   | R2   |
|---------------------------------|-------|----------|------|-------|------|------|------|
| Guar Seed                       | NCDEX | February | 4270 | 4245  | 4352 | 4420 | 4445 |
| Intraday Trade Call             |       |          | Call | Entry | T1   | T2   | SL   |
| Guar Seed                       | NCDEX | February | Sell | 4365  | 4330 | 4305 | 4386 |

Do not carry forward the position until the next day.