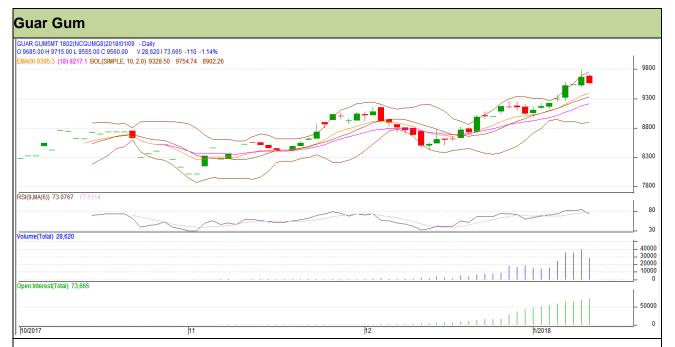

# Guar Daily Technical Report 10th January-2018

Commodity: Guar Gum Contract: February

Exchange: NCDEX Expiry: 20th February, 2018

### Technical Commentary

- Fall in price and rise in open interest indicates short buildup.
- RSI is moving in overbought region.
- Prices closed above 9 and 18 days EMAs.

## Strategy: Sell

| Intraday Supports & Resistances |       |          | S1   | S2    | PCP  | R1   | R2   |
|---------------------------------|-------|----------|------|-------|------|------|------|
| Guar gum                        | NCDEX | February | 9320 | 9235  | 9560 | 9755 | 9860 |
| Intraday Trade Call             |       |          | Call | Entry | T1   | T2   | SL   |
| Guar gum                        | NCDEX | February | Sell | 9575  | 9490 | 9415 | 9626 |

Do not carry forward the position until the next day.