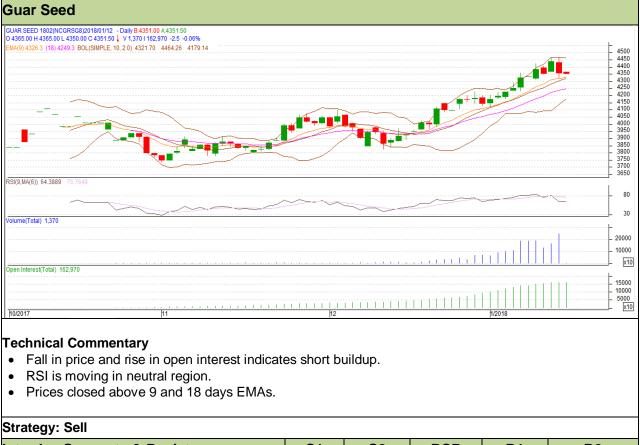

# Commodity: Guar seed

## **Contract: February**

## Exchange: NCDEX Expiry: 20<sup>th</sup> February, 2018

| Intraday Supports & Resistances |       |          | S1   | S2    | PCP  | R1   | R2   |
|---------------------------------|-------|----------|------|-------|------|------|------|
| Guar Seed                       | NCDEX | February | 4265 | 4245  | 4354 | 4430 | 4465 |
| Intraday Trade Call             |       |          | Call | Entry | T1   | T2   | SL   |
| Guar Seed                       | NCDEX | February | Sell | 4365  | 4325 | 4290 | 4389 |

Do not carry forward the position until the next day.