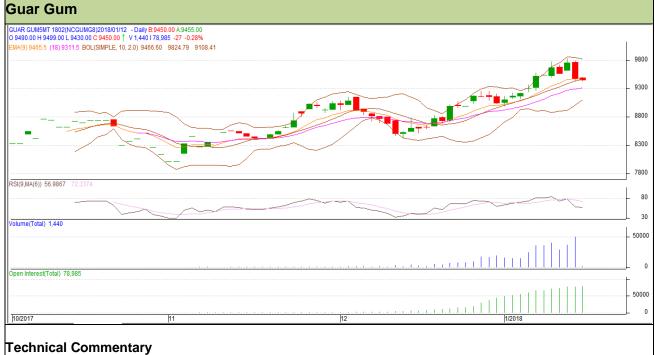

# **Commodity: Guar Gum**

#### Contract: February

### Exchange: NCDEX Expiry: 20<sup>th</sup> February, 2018

- Fall in price and rise in open interest indicates short buildup.
- RSI is moving in neutral region.
- Prices closed above 9 and 18 days EMAs.

| Strategy: | المك |
|-----------|------|
| Strategy: | Sell |

| Intraday Supports & Resistances |       |          | S1   | S2    | РСР  | R1   | R2   |  |  |  |  |
|---------------------------------|-------|----------|------|-------|------|------|------|--|--|--|--|
| Guar gum                        | NCDEX | February | 9265 | 9210  | 9477 | 9630 | 9695 |  |  |  |  |
| Intraday Trade Call             |       |          | Call | Entry | T1   | T2   | SL   |  |  |  |  |
| Guar gum                        | NCDEX | February | Sell | 9500  | 9415 | 9340 | 9551 |  |  |  |  |

Do not carry forward the position until the next day.

Disclaimer The information and opinions contained in the document have been compiled from sources believed to be reliable. The company does not warrant its accuracy, completeness and correctness. Use of data and information contained in this report is at your own risk. This document is not, and should not be construed as, an offer to sell or solicitation to buy any commodities. This document may not be reproduced, distributed or published, in whole or in part, by any recipient hereof for any purpose without prior permission from the Company. IASL and its affiliates and/or their officers, directors and employees may have positions in any commodities mentioned in this document (or in any related investment) and may from time to time add to or dispose of any such commodities (or investment). Please see the detailed disclaimer at http://www.agriwatch.com/Disclaimer.asp© 2018 Indian Agribusiness Systems Pvt Ltd.