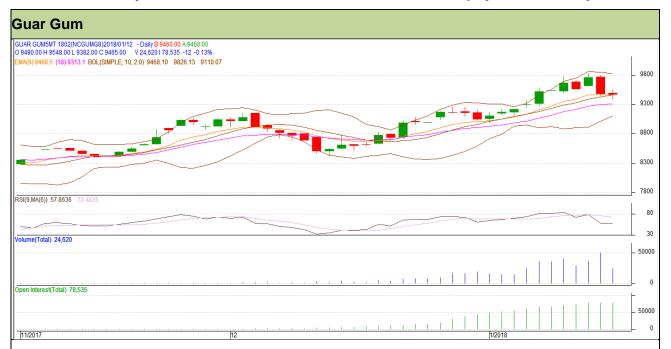

## Guar Daily Technical Report 15th January-2018

Commodity: Guar Gum Contract: February

Exchange: NCDEX Expiry: 20th February, 2018

#### Technical Commentary

- Fall in price and open interest indicates long liquidation.
- RSI is moving in neutral region.
- Prices closed above 9 and 18 days EMAs.

### Strategy: Buy

| Intraday Supports & Resistances |       |          | S1    | S2   | PCP  | R1   | R2   |
|---------------------------------|-------|----------|-------|------|------|------|------|
| Guar gum                        | NCDEX | February | 9320  | 9265 | 9465 | 9695 | 9750 |
| Intraday Trade Call             |       | Call     | Entry | T1   | T2   | SL   |      |
| Guar gum                        | NCDEX | February | Buy   | 9450 | 9560 | 9630 | 9384 |

Do not carry forward the position until the next day.