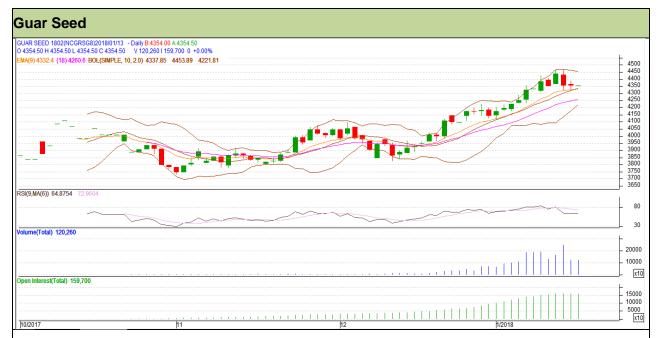

# Guar Daily Technical Report 15<sup>th</sup> January-2018

Commodity: Guar seed Contract: February

Exchange: NCDEX Expiry: 20<sup>th</sup> February, 2018

### Technical Commentary

- Fall in price and open interest indicates liquidation.
- RSI is moving in neutral region.
- Prices closed above 9 and 18 days EMAs.

| Strategy: | Buy |
|-----------|-----|
|-----------|-----|

| Intraday Supports & Resistances |       |          | S1   | S2    | PCP    | R1   | R2   |
|---------------------------------|-------|----------|------|-------|--------|------|------|
| Guar Seed                       | NCDEX | February | 4285 | 4260  | 4354.5 | 4435 | 4460 |
| Intraday Trade Call             |       |          | Call | Entry | T1     | T2   | SL   |
| Guar Seed                       | NCDEX | February | Buy  | 4340  | 4385   | 4415 | 4313 |

Do not carry forward the position until the next day.