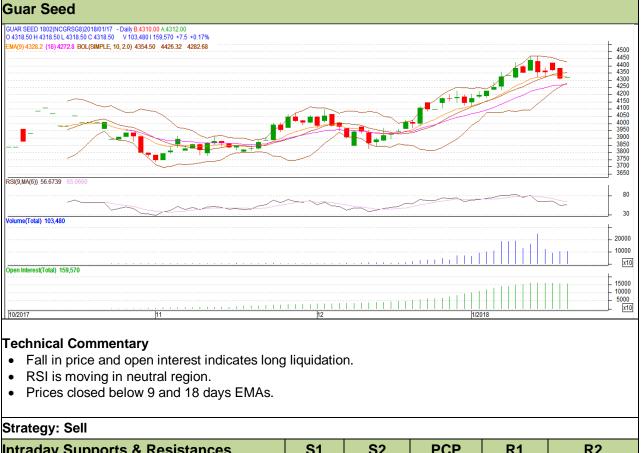

# Commodity: Guar seed

### **Contract: February**

## Exchange: NCDEX Expiry: 20<sup>th</sup> February, 2018

| Intraday Supports & Resistances |       |          | S1   | S2    | РСР  | R1   | R2   |
|---------------------------------|-------|----------|------|-------|------|------|------|
| Guar Seed                       | NCDEX | February | 4230 | 4210  | 4311 | 4380 | 4410 |
| Intraday Trade Call             |       |          | Call | Entry | T1   | T2   | SL   |
| Guar Seed                       | NCDEX | February | Sell | 4320  | 4280 | 4255 | 4344 |

Do not carry forward the position until the next day.