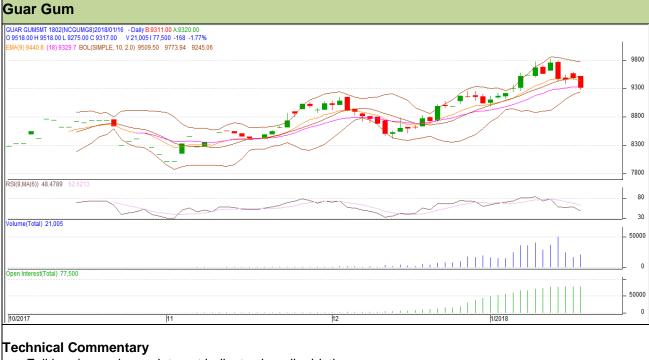

## **Commodity: Guar Gum**

### **Contract: February**

### Exchange: NCDEX Expiry: 20<sup>th</sup> February, 2018

- Fall in price and open interest indicates long liquidation.
- RSI is moving in neutral region.
- Prices closed below 9 and 18 days EMAs.

#### Strategy: Sell

| Intraday Supports & Resistances |       |          | S1   | S2    | PCP  | R1   | R2   |  |  |  |  |
|---------------------------------|-------|----------|------|-------|------|------|------|--|--|--|--|
| Guar gum                        | NCDEX | February | 9060 | 9005  | 9317 | 9495 | 9570 |  |  |  |  |
| Intraday Trade Call             |       |          | Call | Entry | T1   | T2   | SL   |  |  |  |  |
| Guar gum                        | NCDEX | February | Sell | 9325  | 9230 | 9145 | 9382 |  |  |  |  |

Do not carry forward the position until the next day.

Disclaimer The information and opinions contained in the document have been compiled from sources believed to be reliable. The company does not warrant its accuracy, completeness and correctness. Use of data and information contained in this report is at your own risk. This document is not, and should not be construed as, an offer to sell or solicitation to buy any commodities. This document may not be reproduced, distributed or published, in whole or in part, by any recipient hereof for any purpose without prior permission from the Company. IASL and its affiliates and/or their officers, directors and employees may have positions in any commodities mentioned in this document (or in any related investment) and may from time to time add to or dispose of any such commodities (or investment). Please see the detailed disclaimer at http://www.agriwatch.com/Disclaimer.asp© 2018 Indian Agribusiness Systems Pvt Ltd.