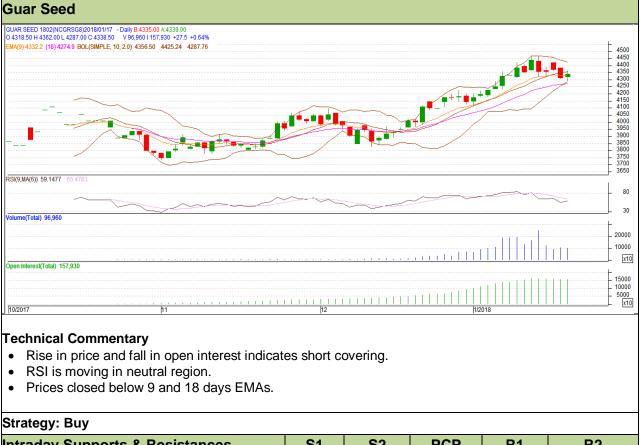

# Commodity: Guar seed

### **Contract: February**

### Exchange: NCDEX Expiry: 20<sup>th</sup> February, 2018

| Intraday Supports & Resistances |       |          | S1   | S2    | PCP    | R1   | R2   |
|---------------------------------|-------|----------|------|-------|--------|------|------|
| Guar Seed                       | NCDEX | February | 4270 | 4245  | 4338.5 | 4430 | 4460 |
| Intraday Trade Call             |       |          |      | Entre | TA     | τo   | 01   |
| Intraday Trade Ca               | all   |          | Call | Entry | 11     | T2   | SL   |

Do not carry forward the position until the next day.