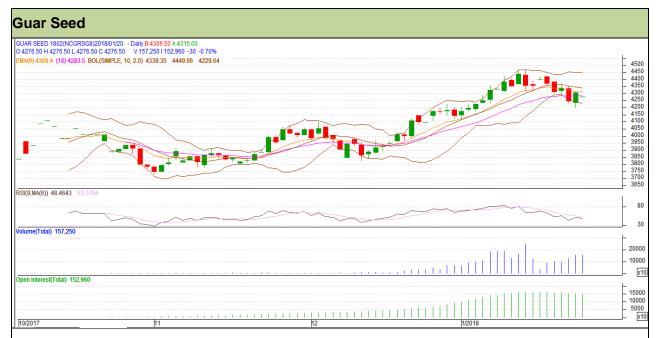

# Guar Daily Technical Report 22<sup>nd</sup> January-2018

Commodity: Guar seed Contract: February

Exchange: NCDEX Expiry: 20th February, 2018

### Technical Commentary

**Guar Seed** 

• Rise in price and fall in open interest indicates short covering.

February

- RSI is moving in neutral region.
- Prices closed below 9 and 18 days EMAs.

| Strategy: Buy                   |       |          |      |       |        |      |      |  |
|---------------------------------|-------|----------|------|-------|--------|------|------|--|
| Intraday Supports & Resistances |       |          | S1   | S2    | PCP    | R1   | R2   |  |
| Guar Seed                       | NCDEX | February | 4240 | 4215  | 4306.5 | 4400 | 4420 |  |
| Intraday Trade Call             |       |          | Call | Entry | T1     | T2   | SL   |  |

Buy

4300

4340

4375

4276

Do not carry forward the position until the next day.

NCDEX