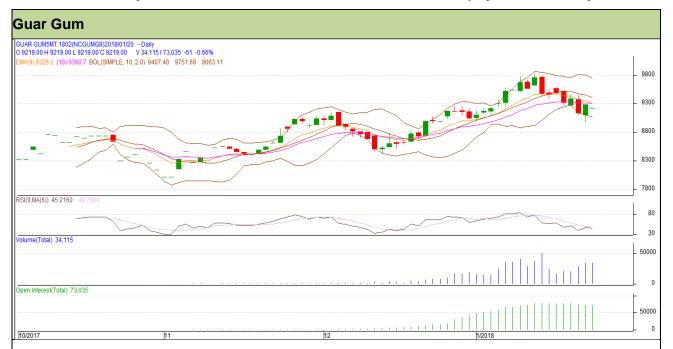

## Guar Daily Technical Report 22<sup>nd</sup> January-2018

Commodity: Guar Gum Contract: February

Exchange: NCDEX Expiry: 20th February, 2018

#### Technical Commentary

- Rise in price and fall in open interest indicates short covering.
- RSI is moving in neutral region.
- Prices closed below 9 and 18 days EMAs.

| Q+  | ra | tο | a١ | ,- | Вι | 11/ |
|-----|----|----|----|----|----|-----|
| IJι | ıa | LC | u٧ |    | υı | Jν  |

| Intraday Supports & Resistances |       |          | S1   | S2    | PCP  | R1   | R2   |
|---------------------------------|-------|----------|------|-------|------|------|------|
| Guar gum                        | NCDEX | February | 9105 | 9030  | 9280 | 9525 | 9575 |
| Intraday Trade Call             |       |          | Call | Entry | T1   | T2   | SL   |
| Guar gum                        | NCDEX | February | Buy  | 9265  | 9375 | 9450 | 9200 |

Do not carry forward the position until the next day.