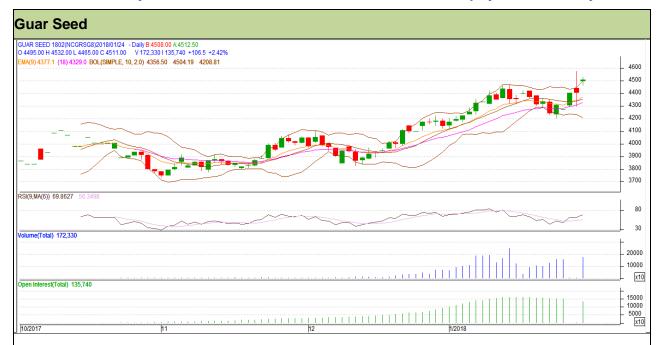

# Guar Daily Technical Report 25<sup>th</sup> January-2018

Commodity: Guar seed Contract: February

Exchange: NCDEX Expiry: 20<sup>th</sup> February, 2018

### Technical Commentary

- Rise in price and fall in open interest indicates short covering.
- RSI is moving in neutral region.
- Prices closed above 9 and 18 days EMAs.

Strategy: Buy

| Intraday Supports & Resistances |       |          | S1   | S2    | PCP  | R1   | R2   |
|---------------------------------|-------|----------|------|-------|------|------|------|
| Guar Seed                       | NCDEX | February | 4430 | 4405  | 4511 | 4585 | 4610 |
| Intraday Trade Call             |       |          | Call | Entry | T1   | T2   | SL   |
| Guar Seed                       | NCDEX | February | Buy  | 4490  | 4530 | 4555 | 4466 |

Do not carry forward the position until the next day.