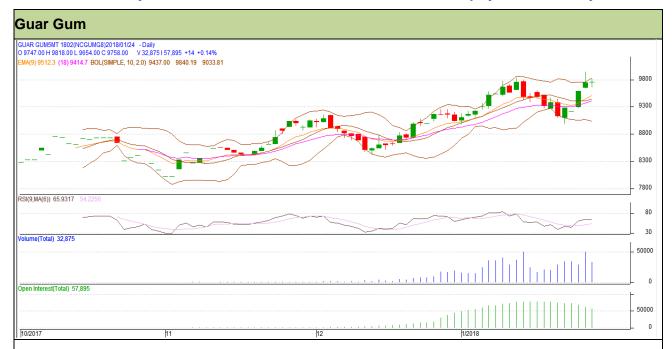

## Guar Daily Technical Report 25<sup>th</sup> January-2018

Commodity: Guar Gum Contract: February

Exchange: NCDEX Expiry: 20<sup>th</sup> February, 2018

#### **Technical Commentary**

- · Rise in price and fall in open interest indicates short covering.
- · RSI is moving in neutral region.
- Prices closed above 9 and 18 days EMAs.

#### Strategy: Buy

| Intraday Supports & Resistances |       |          | S1   | S2        | PCP  | R1    | R2    |
|---------------------------------|-------|----------|------|-----------|------|-------|-------|
| Guar gum                        | NCDEX | February | 9570 | 9570 9485 |      | 10035 | 10100 |
| Intraday Trade Call             |       |          | Call | Entry     | T1   | T2    | SL    |
| Guar gum                        | NCDEX | February | Buy  | 9740      | 9840 | 9925  | 9680  |

Do not carry forward the position until the next day.