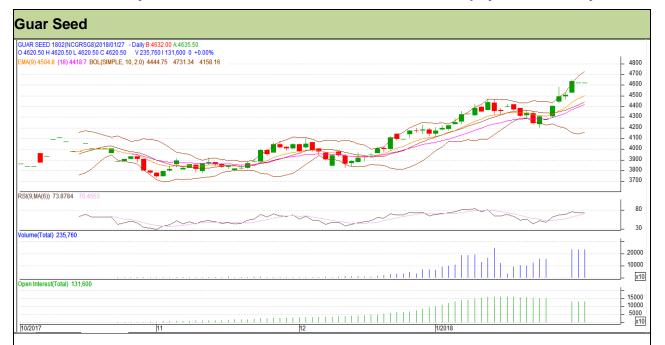

# Guar Daily Technical Report 29th January-2018

Commodity: Guar seed Contract: February

Exchange: NCDEX Expiry: 20<sup>th</sup> February, 2018

### Technical Commentary

- Rise in price and fall in open interest indicates short covering.
- RSI is moving in overbought region.
- Prices closed above 9 and 18 days EMAs.

Strategy: Buy

| <u> </u>                        |       |          |      |       |        |      |      |
|---------------------------------|-------|----------|------|-------|--------|------|------|
| Intraday Supports & Resistances |       |          | S1   | S2    | PCP    | R1   | R2   |
| Guar Seed                       | NCDEX | February | 4530 | 4495  | 4635.5 | 4720 | 4740 |
| Intraday Trade Call             |       |          | Call | Entry | T1     | T2   | SL   |
| Guar Seed                       | NCDEX | February | Buy  | 4620  | 4660   | 4695 | 4596 |

Do not carry forward the position until the next day.