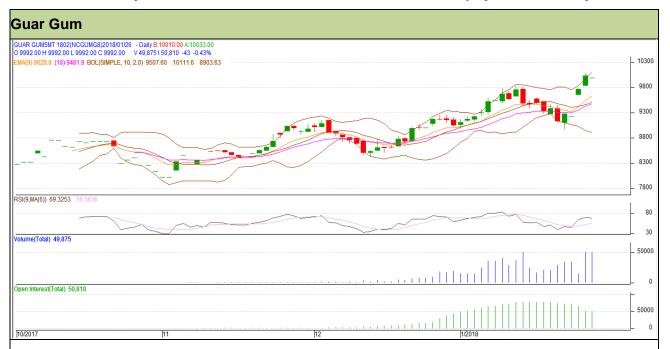

## Guar Daily Technical Report 29th January-2018

Commodity: Guar Gum Contract: February

Exchange: NCDEX Expiry: 20th February, 2018

#### **Technical Commentary**

- · Rise in price and fall in open interest indicates short covering.
- · RSI is moving in neutral region.
- Prices closed above 9 and 18 days EMAs.

#### Strategy: Buy

| Intraday Supports & Resistances |       |          | S1   | S2    | PCP   | R1    | R2    |
|---------------------------------|-------|----------|------|-------|-------|-------|-------|
| Guar gum                        | NCDEX | February | 9835 | 9740  | 10035 | 10290 | 10365 |
| Intraday Trade Call             |       |          | Call | Entry | T1    | T2    | SL    |
| Guar gum                        | NCDEX | February | Buy  | 10010 | 10110 | 10195 | 9950  |

Do not carry forward the position until the next day.