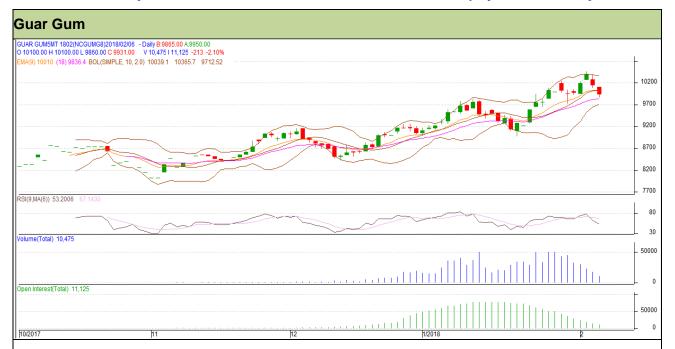

## Guar Daily Technical Report 07th February-2018

Commodity: Guar Gum Contract: February

Exchange: NCDEX Expiry: 20th February, 2018

### Technical Commentary

- Fall in price and open interest indicates long liquidation.
- RSI is moving in neutral region.
- Prices closed below 9 and 18 days EMAs.

| C+  | rai | ha | a١ |     | Se | П  |
|-----|-----|----|----|-----|----|----|
| IJι | ıaı | LE | u١ | V . | JE | 11 |

| Intraday Support  | s & Resista | nces     | S1   | S2    | PCP  | R1    | R2    |
|-------------------|-------------|----------|------|-------|------|-------|-------|
| Guar gum          | NCDEX       | February | 9650 | 9565  | 9931 | 10135 | 10210 |
| Intraday Trade Ca | all         |          | Call | Entry | T1   | T2    | SL    |
| Guar gum          | NCDEX       | February | Sell | 9945  | 9840 | 9755  | 10008 |

Do not carry forward the position until the next day.