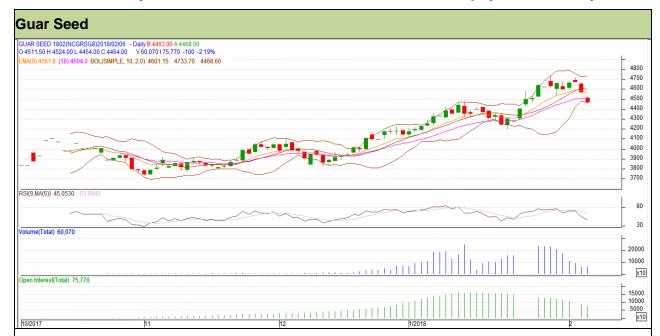

# Guar Daily Technical Report 07th February-2018

Commodity: Guar seed Contract: February

Exchange: NCDEX Expiry: 20<sup>th</sup> February, 2018

## Technical Commentary

- Fall in price and open interest indicates long liquidation.
- RSI is moving in neutral region.
- Prices closed below 9 and 18 days EMAs.

| Strategy: Sell    |             |          |      |       |      |      |      |  |  |
|-------------------|-------------|----------|------|-------|------|------|------|--|--|
| Intraday Support  | s & Resista | nces     | S1   | S2    | PCP  | R1   | R2   |  |  |
| Guar Seed         | NCDEX       | February | 4385 | 4360  | 4464 | 4530 | 4555 |  |  |
| Intraday Trade Ca | all         |          | Call | Entry | T1   | T2   | SL   |  |  |
| Guar Seed         | NCDEX       | February | Sell | 4475  | 4440 | 4415 | 4496 |  |  |

Do not carry forward the position until the next day.