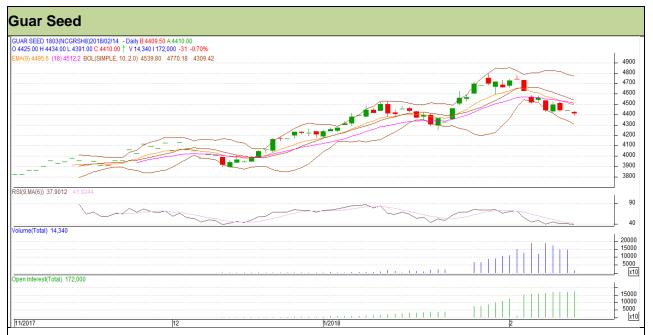

## Guar Daily Technical Report 14<sup>th</sup> February-2018

Commodity: Guar seed Exchange: NCDEX Contract: March Expiry: 20<sup>th</sup> March, 2018

## Technical Commentary

- Fall in price and rise in open interest indicates short buildup.
- RSI is moving in neutral region.
- Prices closed below 9 and 18 days EMAs.

Strategy: Sell

| Intraday Supports & Resistances |       |       | S1   | S2    | PCP  | R1   | R2   |
|---------------------------------|-------|-------|------|-------|------|------|------|
| Guar Seed                       | NCDEX | March | 4325 | 4300  | 4441 | 4495 | 4520 |
| Intraday Trade Call             |       |       | Call | Entry | T1   | T2   | SL   |
| Guar Seed                       | NCDEX | March | Sell | 4435  | 4390 | 4360 | 4462 |

Do not carry forward the position until the next day.