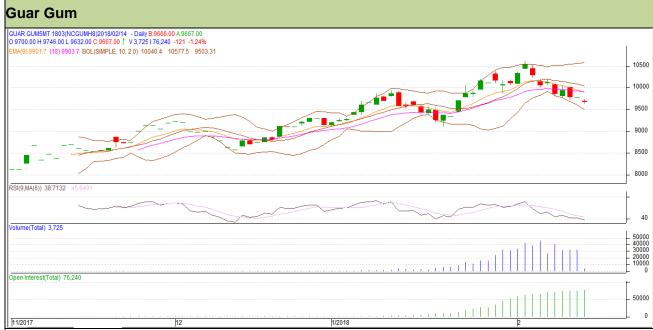

## Guar Daily Technical Report 14<sup>th</sup> February-2018

Commodity: Guar Gum
Contract: March

Exchange: NCDEX Expiry: 20<sup>th</sup> March, 2018

## Technical Commentary

- Fall in price and rise in open interest indicates short buildup.
- RSI is moving in neutral region.
- Prices closed below 9 and 18 days EMAs.

Strategy: Sell

| Intraday Supports & Resistances |       |       | S1   | S2    | PCP  | R1   | R2    |
|---------------------------------|-------|-------|------|-------|------|------|-------|
| Guar gum                        | NCDEX | March | 9430 | 9335  | 9788 | 9945 | 10030 |
| Intraday Trade Call             |       |       | Call | Entry | T1   | T2   | SL    |
| Guar gum                        | NCDEX | March | Sell | 9750  | 9630 | 9535 | 9822  |

Do not carry forward the position until the next day.