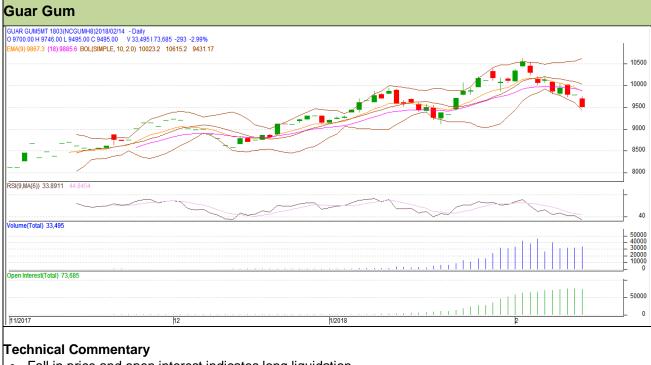

# **Commodity: Guar Gum**

### **Contract: March**

# Exchange: NCDEX Expiry: 20<sup>th</sup> March, 2018

- Fall in price and open interest indicates long liquidation.
- RSI is moving in neutral region.
- Prices closed below 9 and 18 days EMAs.

## Strategy: Sell

| Intraday Supports & Resistances |       |       | S1   | S2    | PCP  | R1   | R2   |  |  |  |  |
|---------------------------------|-------|-------|------|-------|------|------|------|--|--|--|--|
| Guar gum                        | NCDEX | March | 9225 | 9140  | 9495 | 9710 | 9795 |  |  |  |  |
| Intraday Trade Call             |       |       | Call | Entry | T1   | T2   | SL   |  |  |  |  |
| Guar gum                        | NCDEX | March | Sell | 9510  | 9405 | 9320 | 9573 |  |  |  |  |

Do not carry forward the position until the next day.

Disclaimer The information and opinions contained in the document have been compiled from sources believed to be reliable. The company does not warrant its accuracy, completeness and correctness. Use of data and information contained in this report is at your own risk. This document is not, and should not be construed as, an offer to sell or solicitation to buy any commodities. This document may not be reproduced, distributed or published, in whole or in part, by any recipient hereof for any purpose without prior permission from the Company. IASL and its affiliates and/or their officers, directors and employees may have positions in any commodities mentioned in this document (or in any related investment) and may from time to time add to or dispose of any such commodities (or investment). Please see the detailed disclaimer at http://www.agriwatch.com/Disclaimer.asp© 2018 Indian Agribusiness Systems Pvt Ltd.