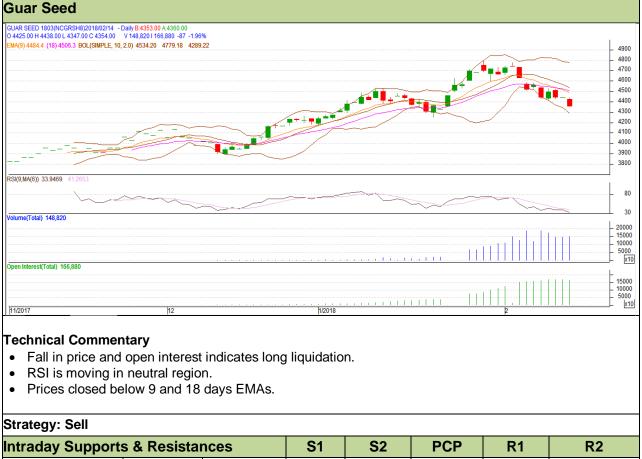

#### Commodity: Guar seed Contract: March

### Exchange: NCDEX Expiry: 20<sup>th</sup> March, 2018

|                     |       |       | <b>U</b> . | 91    |      | • • • |      |
|---------------------|-------|-------|------------|-------|------|-------|------|
| Guar Seed           | NCDEX | March | 4275       | 4255  | 4354 | 4430  | 4465 |
| Intraday Trade Call |       |       | Call       | Entry | T1   | T2    | SL   |
| Guar Seed           | NCDEX | March | Sell       | 4365  | 4330 | 4300  | 4386 |

Do not carry forward the position until the next day.