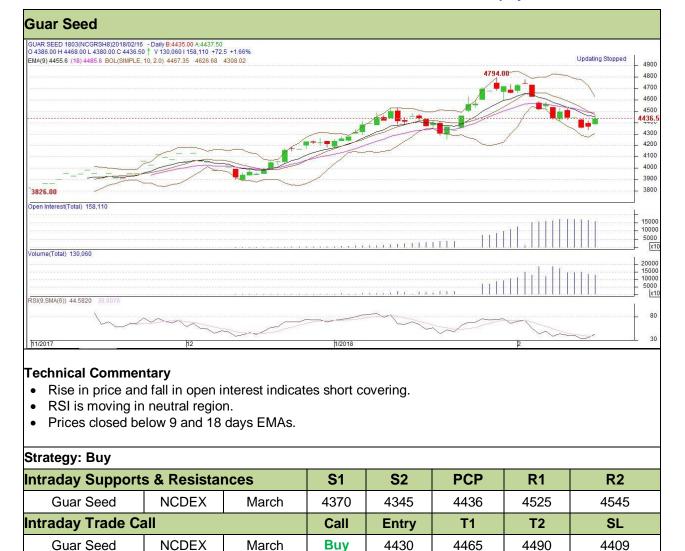

## Commodity: Guar seed Contract: March

## Exchange: NCDEX Expiry: 20<sup>th</sup> March, 2018

Do not carry forward the position until the next day.