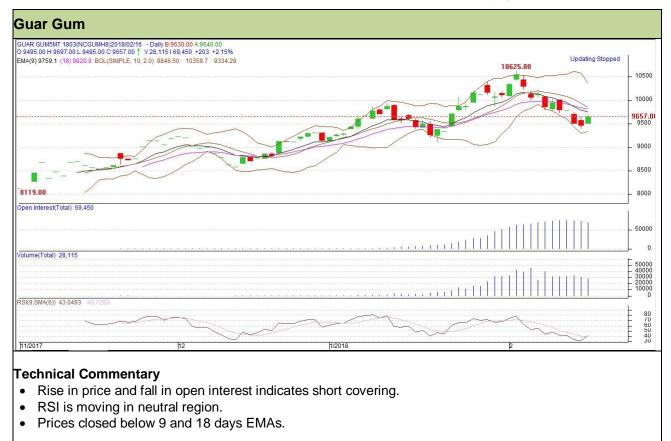

## Commodity: Guar Gum Contract: March

## Exchange: NCDEX Expiry: 20<sup>th</sup> March, 2018

| Strategy: | Buy |
|-----------|-----|
|-----------|-----|

| offategy. Buy                   |       |             |                  |                       |                                              |                                                      |  |  |
|---------------------------------|-------|-------------|------------------|-----------------------|----------------------------------------------|------------------------------------------------------|--|--|
| Intraday Supports & Resistances |       | S1          | S2               | PCP                   | R1                                           | R2                                                   |  |  |
| NCDEX                           | March | 9480        | 9405             | 9657                  | 9895                                         | 9970                                                 |  |  |
| Intraday Trade Call             |       | Call        | Entry            | T1                    | T2                                           | SL                                                   |  |  |
| NCDEX                           | March | Buy         | 9645             | 9725                  | 9790                                         | 9597                                                 |  |  |
|                                 | NCDEX | NCDEX March | NCDEX March 9480 | NCDEX March 9480 9405 | NCDEX March 9480 9405 9657   I Call Entry T1 | NCDEX March 9480 9405 9657 9895   I Call Entry T1 T2 |  |  |