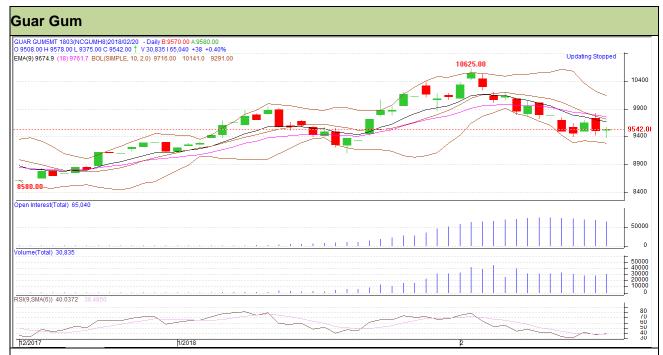

Do not carry forward the position until the next day.

Commodity: Guar Gum Exchange: NCDEX Contract: March Expiry: 20<sup>th</sup> March, 2018

## Technical Commentary

- Rise in price and fall in open interest indicates short covering.
- · RSI is moving in neutral region.
- Prices closed below 9 and 18 days EMAs.

| St | ra | te | a١ | <b>/:</b> | В | uv | , |
|----|----|----|----|-----------|---|----|---|
|    |    |    |    |           |   |    |   |

| Intraday Support  | s & Resista | nces  | S1   | S2    | PCP  | R1   | R2   |
|-------------------|-------------|-------|------|-------|------|------|------|
| Guar gum          | NCDEX       | March | 9350 | 9265  | 9542 | 9835 | 9900 |
| Intraday Trade Ca | all         |       | Call | Entry | T1   | T2   | SL   |
| Guar gum          | NCDEX       | March | Buy  | 9530  | 9655 | 9740 | 9455 |