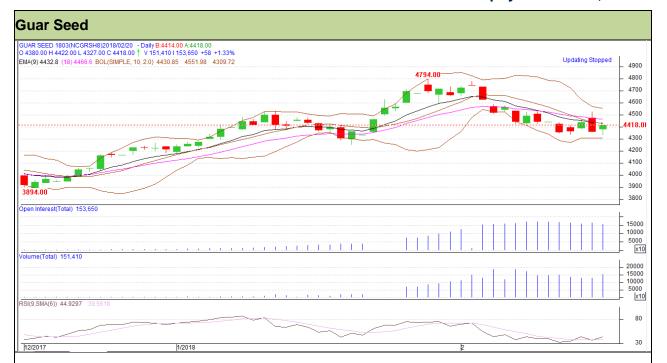

## Guar Daily Technical Report 21st February-2018

Commodity: Guar seed Contract: March

Exchange: NCDEX Expiry: 20<sup>th</sup> March, 2018

## **Technical Commentary**

- Rise in price and fall in open interest indicates short covering.
- RSI is moving in neutral region.
- Prices closed below 9 and 18 days EMAs.

| Strategy: Buy     |             |       |      |       |      |      |      |  |  |
|-------------------|-------------|-------|------|-------|------|------|------|--|--|
| Intraday Support  | s & Resista | nces  | S1   | S2    | PCP  | R1   | R2   |  |  |
| Guar Seed         | NCDEX       | March | 4335 | 4295  | 4418 | 4495 | 4515 |  |  |
| Intraday Trade Ca | all         |       | Call | Entry | T1   | T2   | SL   |  |  |
| Guar Seed         | NCDEX       | March | Buy  | 4405  | 4445 | 4470 | 4381 |  |  |