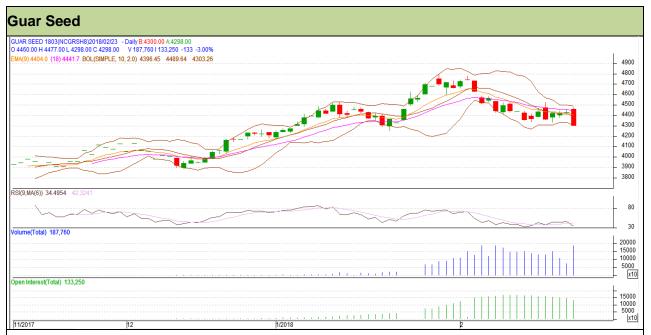

# Guar Daily Technical Report 26<sup>th</sup> February-2018

Commodity: Guar seed Exchange: NCDEX Contract: March Expiry: 20<sup>th</sup> March, 2018

#### Technical Commentary

- Fall in price and open interest indicates long liquidation.
- RSI is moving in neutral region.
- Prices closed below 9 and 18 days EMAs.

| Stra | ated | w.    | Sel | I  |
|------|------|-------|-----|----|
| Juc  | 466  | 4 V - |     | J. |

| Intraday Supports & Resistances |       | S1    | S2    | PCP  | R1   | R2   |      |
|---------------------------------|-------|-------|-------|------|------|------|------|
| Guar Seed                       | NCDEX | March | 4215  | 4190 | 4298 | 4395 | 4440 |
| Intraday Trade Call             |       | Call  | Entry | T1   | T2   | SL   |      |
| Guar Seed                       | NCDEX | March | Sell  | 4310 | 4275 | 4245 | 4331 |

Do not carry forward the position until the next day.