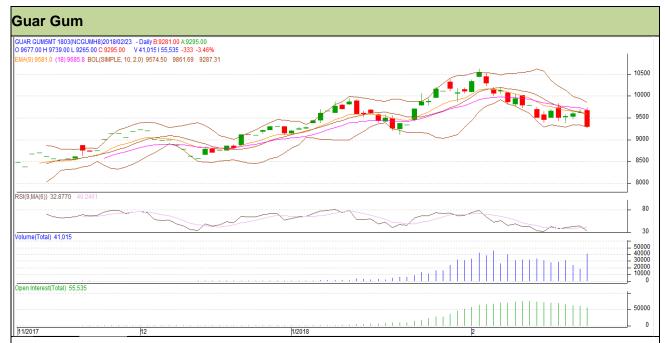

## Guar Daily Technical Report 26<sup>th</sup> February-2018

Commodity: Guar Gum Exchange: NCDEX Contract: March Expiry: 20<sup>th</sup> March, 2018

#### Technical Commentary

- Fall in price and open interest indicates long liquidation.
- RSI is moving in neutral region.
- Prices closed below 9 and 18 days EMAs.

### Strategy: Sell

| Intraday Supports & Resistances |       | S1    | S2    | PCP  | R1   | R2   |      |
|---------------------------------|-------|-------|-------|------|------|------|------|
| Guar gum                        | NCDEX | March | 9040  | 8985 | 9295 | 9545 | 9665 |
| Intraday Trade Call             |       | Call  | Entry | T1   | T2   | SL   |      |
| Guar gum                        | NCDEX | March | Sell  | 9315 | 9210 | 9125 | 9378 |

Do not carry forward the position until the next day.