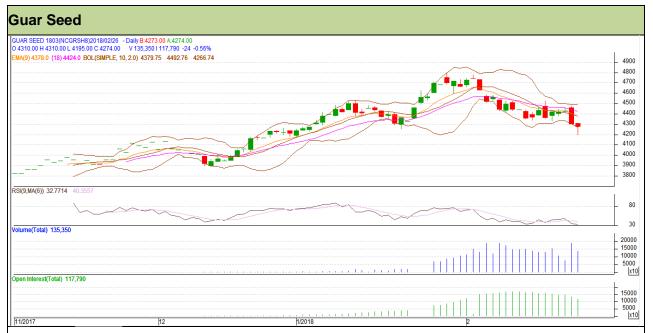

# Guar Daily Technical Report 27th February-2018

Commodity: Guar seed Exchange: NCDEX Contract: March Expiry: 20<sup>th</sup> March, 2018

### Technical Commentary

- Fall in price and open interest indicates long liquidation.
- RSI is moving in neutral region.
- Prices closed below 9 and 18 days EMAs.

Strategy: Sell

| Intraday Supports & Resistances |       |       | S1   | S2    | PCP  | R1   | R2   |
|---------------------------------|-------|-------|------|-------|------|------|------|
| Guar Seed                       | NCDEX | March | 4195 | 4170  | 4274 | 4375 | 4420 |
| Intraday Trade Call             |       |       | Call | Entry | T1   | T2   | SL   |
| Guar Seed                       | NCDEX | March | Sell | 4290  | 4255 | 4225 | 4311 |

Do not carry forward the position until the next day.