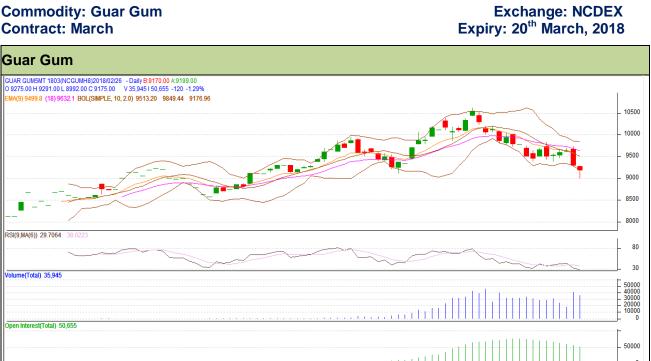

## **Guar Daily Technical Report** 27th February-2018

**Commodity: Guar Gum Contract: March** 

#### Technical Commentary

- Fall in price and open interest indicates long liquidation.
- RSI is moving in oversold region.
- Prices closed below 9 and 18 days EMAs.

#### Strategy: Sell

11/2017

| Intraday Supports & Resistances |       |       | S1   | S2    | PCP  | R1   | R2   |
|---------------------------------|-------|-------|------|-------|------|------|------|
| Guar gum                        | NCDEX | March | 8870 | 8785  | 9175 | 9510 | 9635 |
| Intraday Trade Call             |       |       | Call | Entry | T1   | T2   | SL   |
| Guar gum                        | NCDEX | March | Sell | 9190  | 9070 | 8975 | 9262 |

Do not carry forward the position until the next day.

The information and opinions contained in the document have been compiled from sources believed to be reliable. The company does not warrant its accuracy, completeness and correctness. Use of data and information contained in this report is at your own risk. This document is not, and should not be construed as, an offer to sell or solicitation to buy any commodities. This document may not be reproduced, distributed or published, in whole or in part, by any recipient hereof for any purpose without prior permission from the Company. IASL and its affiliates and/or their officers, directors and employees may have positions in any commodities mentioned in this document (or in any related investment) and may from time to time add to or dispose of any such commodities (or investment). Please see the detailed disclaimer at http://www.agriwatch.com/Disclaimer.asp© 2018 Indian Agribusiness Systems Pvt Ltd.