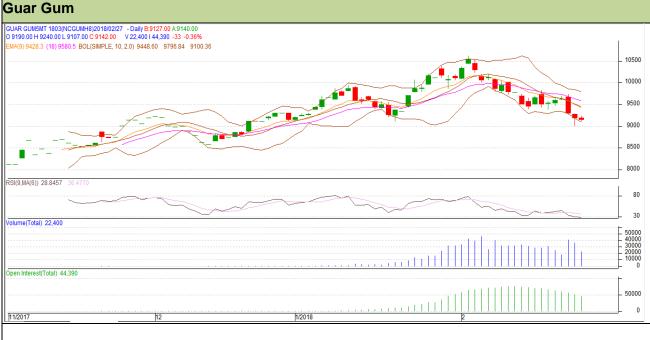

# Commodity: Guar Gum

### **Contract: March**

# Exchange: NCDEX Expiry: 20<sup>th</sup> March, 2018

# **Technical Commentary**

- Fall in price and open interest indicates long liquidation.
- RSI is moving in oversold region.
- Prices closed below 9 and 18 days EMAs.

# Strategy: Sell

| Intraday Supports & Resistances |       |       | S1   | S2    | PCP  | R1   | R2   |  |  |  |  |
|---------------------------------|-------|-------|------|-------|------|------|------|--|--|--|--|
| Guar gum                        | NCDEX | March | 8840 | 8755  | 9142 | 9480 | 9605 |  |  |  |  |
| Intraday Trade Call             |       |       | Call | Entry | T1   | T2   | SL   |  |  |  |  |
| Guar gum                        | NCDEX | March | Sell | 9160  | 9040 | 8945 | 9232 |  |  |  |  |

Do not carry forward the position until the next day.

Disclaimer The information and opinions contained in the document have been compiled from sources believed to be reliable. The company does not warrant its accuracy, completeness and correctness. Use of data and information contained in this report is at your own risk. This document is not, and should not be construed as, an offer to sell or solicitation to buy any commodities. This document may not be reproduced, distributed or published, in whole or in part, by any recipient hereof for any purpose without prior permission from the Company. IASL and its affiliates and/or their officers, directors and employees may have positions in any commodities mentioned in this document (or in any related investment) and may from time to time add to or dispose of any such commodities (or investment). Please see the detailed disclaimer at http://www.agriwatch.com/Disclaimer.asp© 2018 Indian Agribusiness Systems Pvt Ltd.