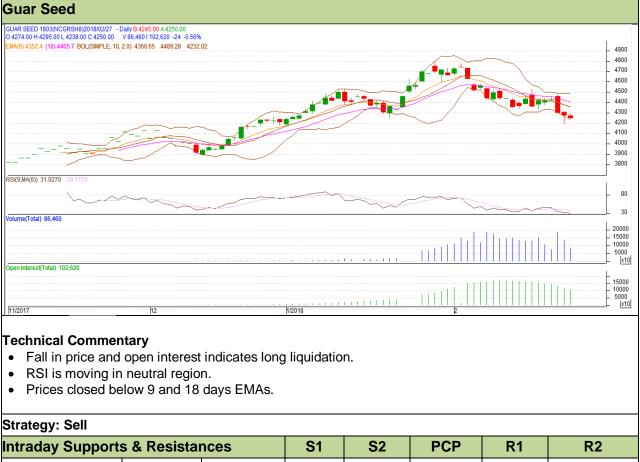

#### Commodity: Guar seed Contract: March

# Exchange: NCDEX Expiry: 20<sup>th</sup> March, 2018

|                     |       |       | <b>—</b> - |       |      |      |      |
|---------------------|-------|-------|------------|-------|------|------|------|
| Guar Seed           | NCDEX | March | 4170       | 4145  | 4250 | 4350 | 4395 |
| Intraday Trade Call |       |       | Call       | Entry | T1   | T2   | SL   |
| Guar Seed           | NCDEX | March | Sell       | 4265  | 4230 | 4200 | 4286 |

Do not carry forward the position until the next day.