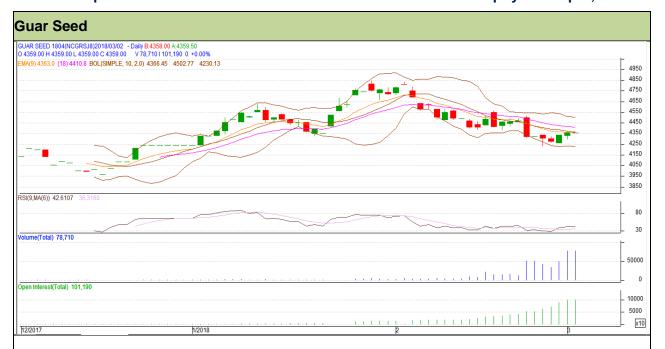

Commodity: Guar seed Contract: April

Exchange: NCDEX Expiry: 20<sup>th</sup> April, 2018

## Technical Commentary

- Rise in price and open interest indicates long buildup.
- RSI is moving in neutral region.
- Prices closed below 9 and 18 days EMAs.

Strategy: Buy

| Intraday Supports & Resistances |       |       | S1   | S2    | PCP  | R1   | R2   |
|---------------------------------|-------|-------|------|-------|------|------|------|
| Guar Seed                       | NCDEX | April | 4275 | 4245  | 4359 | 4455 | 4480 |
| Intraday Trade Call             |       |       | Call | Entry | T1   | T2   | SL   |
| Guar Seed                       | NCDEX | April | Buy  | 4345  | 4385 | 4420 | 4321 |

Do not carry forward the position until the next day.