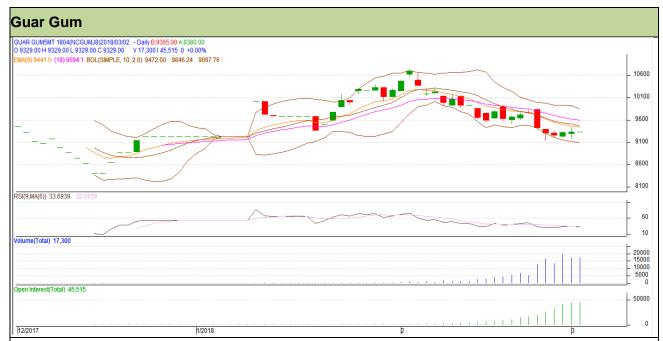

## Guar Daily Technical Report 05th March-2018

Commodity: Guar Gum Exchange: NCDEX Contract: April Expiry: 20<sup>th</sup> April, 2018

## Technical Commentary

- Rise in price and open interest indicates long buildup.
- RSI is moving in neutral region.
- Prices closed below 9 and 18 days EMAs.

## Strategy: Buy

| Intraday Supports & Resistances |       |       | S1   | S2        | PCP  | R1   | R2   |
|---------------------------------|-------|-------|------|-----------|------|------|------|
| Guar gum                        | NCDEX | April | 9135 | 9135 9050 |      | 9695 | 9765 |
| Intraday Trade Call             |       |       | Call | Entry     | T1   | T2   | SL   |
| Guar gum                        | NCDEX | April | Buy  | 9315      | 9430 | 9515 | 9246 |

Do not carry forward the position until the next day.