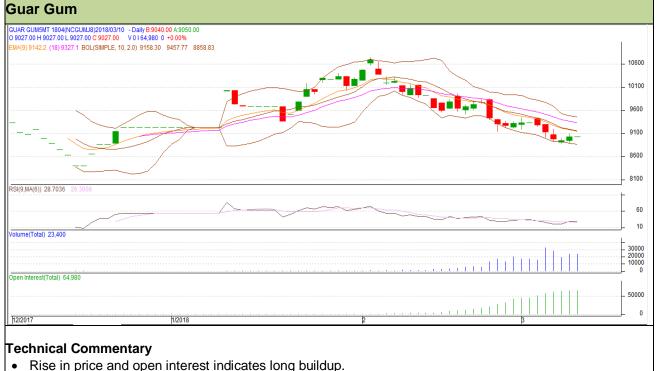

# Commodity: Guar Gum

## Contract: April

### Exchange: NCDEX Expiry: 20<sup>th</sup> April, 2018

- RSI is moving in oversold region.
- Prices closed below 9 and 18 days EMAs.

| Strategy: Buy                   |       |       |       |      |      |      |      |  |  |  |  |
|---------------------------------|-------|-------|-------|------|------|------|------|--|--|--|--|
| Intraday Supports & Resistances |       | S1    | S2    | РСР  | R1   | R2   |      |  |  |  |  |
| Guar gum                        | NCDEX | April | 8855  | 8790 | 9027 | 9265 | 9350 |  |  |  |  |
| Intraday Trade Call             |       | Call  | Entry | T1   | T2   | SL   |      |  |  |  |  |
| Guar gum                        | NCDEX | April | Buy   | 9010 | 9095 | 9165 | 8959 |  |  |  |  |

Do not carry forward the position until the next day.

Disclaimer The information and opinions contained in the document have been compiled from sources believed to be reliable. The company does not warrant its accuracy, completeness and correctness. Use of data and information contained in this report is at your own risk. This document is not, and should not be construed as, an offer to sell or solicitation to buy any commodities. This document may not be reproduced, distributed or published, in whole or in part, by any recipient hereof for any purpose without prior permission from the Company. IASL and its affiliates and/or their officers, directors and employees may have positions in any commodities mentioned in this document (or in any related investment) and may from time to time add to or dispose of any such commodities (or investment). Please see the detailed disclaimer at http://www.agriwatch.com/Disclaimer.asp© 2018 Indian Agribusiness Systems Pvt Ltd.