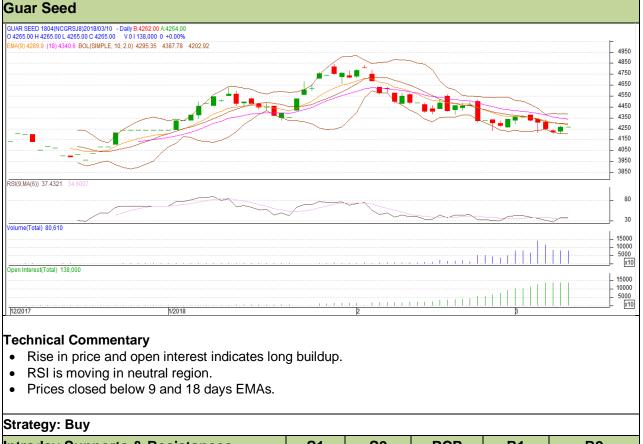

#### Commodity: Guar seed Contract: April

### Exchange: NCDEX Expiry: 20<sup>th</sup> April, 2018

| Intraday Supports & Resistances |       |       | S1   | S2    | PCP  | R1    | R2    |  |
|---------------------------------|-------|-------|------|-------|------|-------|-------|--|
| Guar Seed                       | NCDEX | April | 4200 | 4180  | 4265 | 4345  | 4365  |  |
| lestes des Trade A              | -11   |       | Call | Entry | T1   | T2 SL |       |  |
| Intraday Trade Ca               | all   |       | Call | Linuy |      | 12    | JL JL |  |

Do not carry forward the position until the next day.