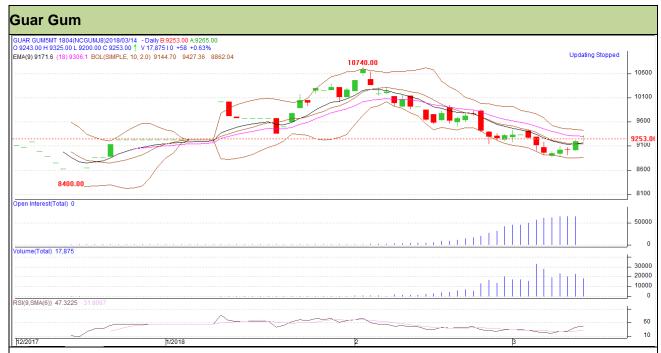

Do not carry forward the position until the next day.

Commodity: Guar Gum Exchange: NCDEX Contract: April Expiry: 20<sup>th</sup> April, 2018

## Technical Commentary

- Rise in price and open interest indicates long buildup.
- · RSI is moving in neutral region.
- Prices closed above 9 and 18 days EMAs.

| C+. | +   | ~~ |    | о. |    |
|-----|-----|----|----|----|----|
| ่อน | ıαι | eч | ν. | Вι | ıν |

| Intraday Supports & Resistances |       |       | S1   | S2    | PCP  | R1   | R2   |
|---------------------------------|-------|-------|------|-------|------|------|------|
| Guar gum                        | NCDEX | April | 9010 | 8885  | 9253 | 9475 | 9560 |
| Intraday Trade Call             |       |       | Call | Entry | T1   | T2   | SL   |
| Guar gum                        | NCDEX | April | Buy  | 9240  | 9305 | 9375 | 9201 |