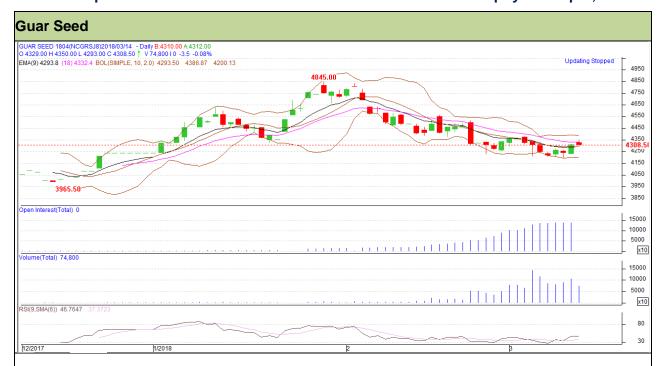

Guar Daily Technical Report 15th March-2018

Commodity: Guar seed Contract: April

Exchange: NCDEX Expiry: 20<sup>th</sup> April, 2018

## Technical Commentary

- Fall in price and open interest indicates long liquidation.
- RSI is moving in neutral region.
- Prices closed above 9 and 18 days EMAs.

| Strategy: Buy                   |       |       |       |      |        |      |      |  |  |
|---------------------------------|-------|-------|-------|------|--------|------|------|--|--|
| Intraday Supports & Resistances |       |       | S1    | S2   | PCP    | R1   | R2   |  |  |
| Guar Seed                       | NCDEX | April | 4240  | 4215 | 4308.5 | 4395 | 4415 |  |  |
| Intraday Trade Call             |       | Call  | Entry | T1   | T2     | SL   |      |  |  |
| Guar Seed                       | NCDEX | April | Buy   | 4305 | 4345   | 4370 | 4281 |  |  |

Do not carry forward the position until the next day.

Commodity: Guar Gum Exchange: NCDEX Contract: April Expiry: 20<sup>th</sup> April, 2018