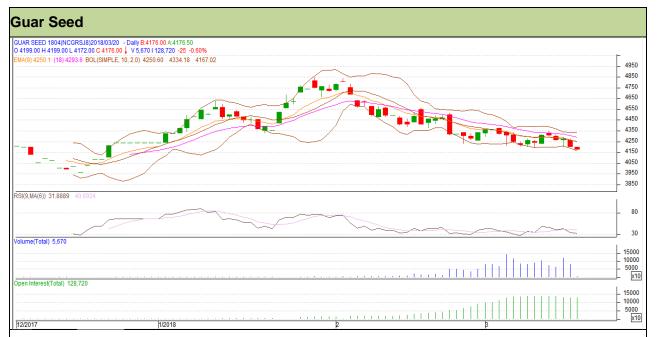

Commodity: Guar seed Exchange: NCDEX Contract: April Expiry: 20<sup>th</sup> April, 2018

# Technical Commentary

- Fall in price and open interest indicates long liquidation.
- RSI is moving in neutral region.
- Prices closed below 9 and 18 days EMAs.

| Str | at | eq | v: | Se | ı |
|-----|----|----|----|----|---|
|     |    |    |    |    |   |

| =-                              |       |       |      |       |      |      |      |
|---------------------------------|-------|-------|------|-------|------|------|------|
| Intraday Supports & Resistances |       |       | S1   | S2    | PCP  | R1   | R2   |
| Guar Seed                       | NCDEX | April | 4120 | 4100  | 4201 | 4270 | 4315 |
| Intraday Trade Call             |       |       | Call | Entry | T1   | T2   | SL   |
| Guar Seed                       | NCDEX | April | Sell | 4210  | 4170 | 4145 | 4234 |

Do not carry forward the position until the next day.