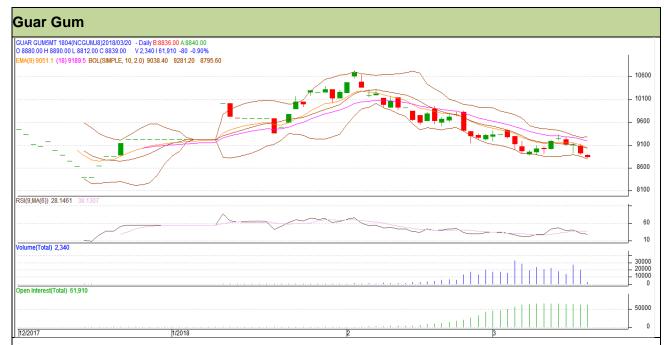

# Guar Daily Technical Report 20th March-2018

Commodity: Guar Gum Exchange: NCDEX Contract: April Expiry: 20<sup>th</sup> April, 2018

### Technical Commentary

- Fall in price and open interest indicates long liquidation.
- RSI is moving in oversold region.
- Prices closed below 9 and 18 days EMAs.

## Strategy: Sell

| Intraday Supports & Resistances |       |       | S1   | S2    | PCP  | R1   | R2   |
|---------------------------------|-------|-------|------|-------|------|------|------|
| Guar gum                        | NCDEX | April | 8630 | 8555  | 8919 | 9100 | 9185 |
| Intraday Trade Call             |       |       | Call | Entry | T1   | T2   | SL   |
| Guar gum                        | NCDEX | April | Sell | 8925  | 8810 | 8725 | 8994 |

Do not carry forward the position until the next day.