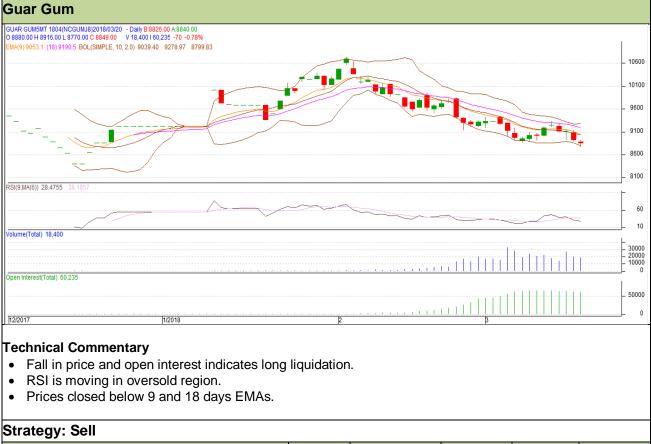

## Commodity: Guar Gum Contract: April

## Exchange: NCDEX Expiry: 20<sup>th</sup> April, 2018

| Intraday Supports & Resistances |       |       | S1    | S2   | PCP  | R1   | R2   |
|---------------------------------|-------|-------|-------|------|------|------|------|
| Guar gum                        | NCDEX | April | 8600  | 8525 | 8849 | 9010 | 9095 |
| Intraday Trade Call             |       | Call  | Entry | T1   | T2   | SL   |      |
| Guar gum                        | NCDEX | April | Sell  | 8860 | 8765 | 8690 | 8917 |

Do not carry forward the position until the next day.

Disclaimer

The information and opinions contained in the document have been compiled from sources believed to be reliable. The company does not warrant its accuracy, completeness and correctness. Use of data and information contained in this report is at your own risk. This document is not, and should not be construed as, an offer to sell or solicitation to buy any commodities. This document may not be reproduced, distributed or published, in whole or in part, by any recipient hereof for any purpose without prior permission from the Company. IASL and its affiliates and/or their officers, directors and employees may have positions in any commodities mentioned in this document (or in any related investment) and may from time to time add to or dispose of any such commodities (or investment). Please see the detailed disclaimer at http://www.agriwatch.com/Disclaimer.asp© 2018 Indian Agribusiness Systems Pvt Ltd.