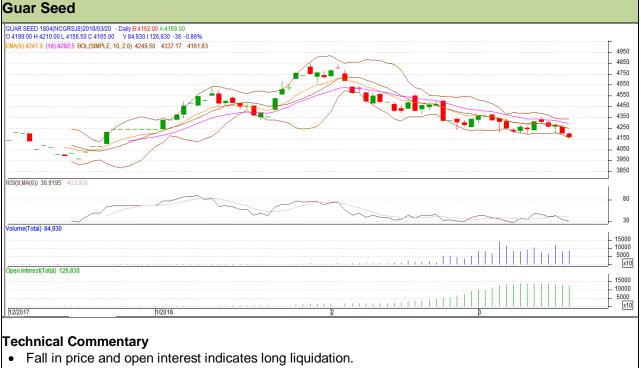

## Commodity: Guar seed Contract: April

## Exchange: NCDEX Expiry: 20<sup>th</sup> April, 2018

- RSI is moving in neutral region.
- Prices closed below 9 and 18 days EMAs.

| Strategy: | Sell |
|-----------|------|
| onalogy.  | OCI  |

| oracegy. och                    |       |       |       |      |      |      |      |  |  |  |
|---------------------------------|-------|-------|-------|------|------|------|------|--|--|--|
| Intraday Supports & Resistances |       |       | S1    | S2   | PCP  | R1   | R2   |  |  |  |
| Guar Seed                       | NCDEX | April | 4095  | 4080 | 4165 | 4225 | 4250 |  |  |  |
| Intraday Trade Call             |       | Call  | Entry | T1   | T2   | SL   |      |  |  |  |
| Guar Seed                       | NCDEX | April | Sell  | 4170 | 4140 | 4115 | 4188 |  |  |  |

Do not carry forward the position until the next day.