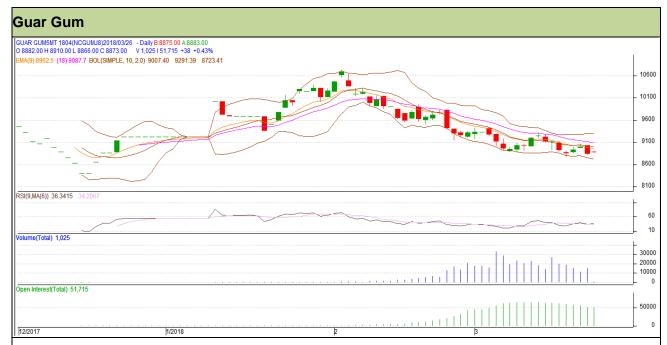

## Guar Daily Technical Report 26th March-2018

Commodity: Guar Gum Exchange: NCDEX Contract: April Expiry: 20<sup>th</sup> April, 2018

## Technical Commentary

- Fall in price and open interest indicates long liquidation.
- RSI is moving in neutral region.
- Prices closed below 9 and 18 days EMAs.

| St | ra | tΔ | a١ | <b>,</b> - | R | 11/ |
|----|----|----|----|------------|---|-----|
| J  | ıa | LC | u  |            | _ | uv  |

| Intraday Supports & Resistances |       |       | S1   | S2    | PCP  | R1   | R2   |
|---------------------------------|-------|-------|------|-------|------|------|------|
| Guar gum                        | NCDEX | April | 8745 | 8700  | 8835 | 9110 | 9165 |
| Intraday Trade Call             |       |       | Call | Entry | T1   | T2   | SL   |
| Guar gum                        | NCDEX | April | Buy  | 8860  | 8955 | 9030 | 8803 |

Do not carry forward the position until the next day.