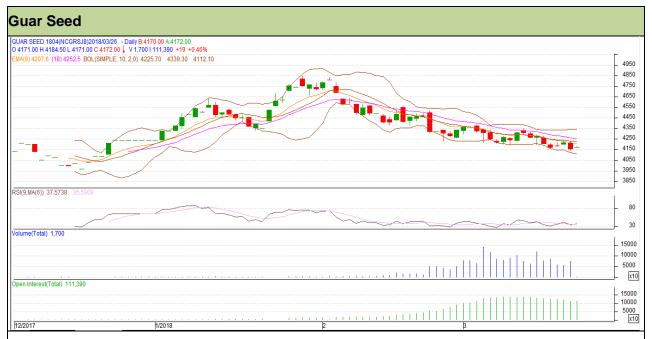

Commodity: Guar seed Exchange: NCDEX Contract: April Expiry: 20<sup>th</sup> April, 2018

## Technical Commentary

- Fall in price and open interest indicates long liquidation.
- RSI is moving in neutral region.
- Prices closed below 9 and 18 days EMAs.

Strategy: Buy

| Intraday Supports & Resistances |       |       | <b>S</b> 1 | S2    | PCP  | R1   | R2   |
|---------------------------------|-------|-------|------------|-------|------|------|------|
| Guar Seed                       | NCDEX | April | 4100       | 4070  | 4153 | 4265 | 4290 |
| Intraday Trade Call             |       |       | Call       | Entry | T1   | T2   | SL   |
| Guar Seed                       | NCDEX | April | Buy        | 4165  | 4205 | 4230 | 4141 |

Do not carry forward the position until the next day.