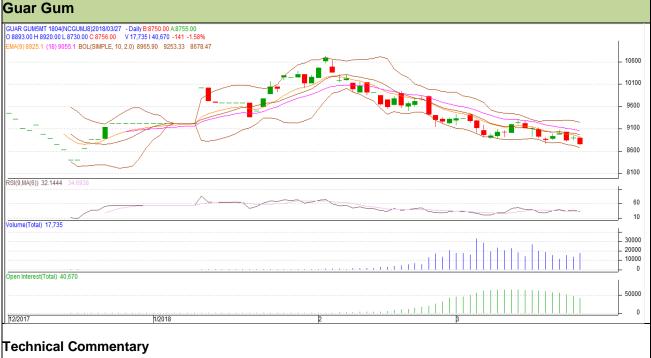

# Commodity: Guar Gum

## Contract: April

## Exchange: NCDEX Expiry: 20<sup>th</sup> April, 2018

- Fall in price and open interest indicates long liquidation.
- RSI is moving in neutral region.
- Prices closed below 9 and 18 days EMAs.

### Strategy: Sell

| Intraday Supports & Resistances |       |       | S1   | S2    | PCP  | R1   | R2   |  |  |  |  |
|---------------------------------|-------|-------|------|-------|------|------|------|--|--|--|--|
| Guar gum                        | NCDEX | April | 8510 | 8435  | 8756 | 8925 | 8990 |  |  |  |  |
| Intraday Trade Call             |       |       | Call | Entry | T1   | T2   | SL   |  |  |  |  |
| Guar gum                        | NCDEX | April | Sell | 8770  | 8665 | 8590 | 8831 |  |  |  |  |

Do not carry forward the position until the next day.

Disclaimer

The information and opinions contained in the document have been compiled from sources believed to be reliable. The company does not warrant its accuracy, completeness and correctness. Use of data and information contained in this report is at your own risk. This document is not, and should not be construed as, an offer to sell or solicitation to buy any commodities. This document may not be reproduced, distributed or published, in whole or in part, by any recipient hereof for any purpose without prior permission from the Company. IASL and its affiliates and/or their officers, directors and employees may have positions in any commodities mentioned in this document (or in any related investment) and may from time to time add to or dispose of any such commodities (or investment). Please see the detailed disclaimer at http://www.agriwatch.com/Disclaimer.asp© 2018 Indian Agribusiness Systems Pvt Ltd.