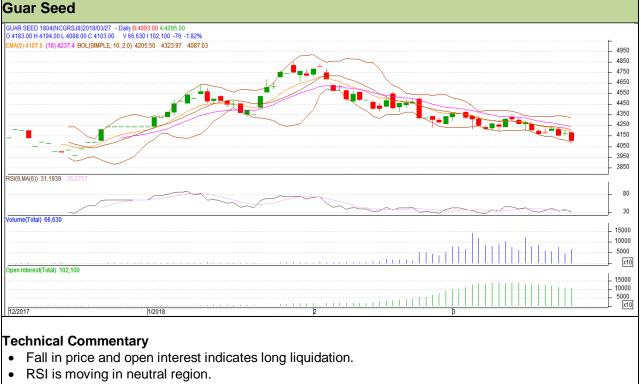

### Commodity: Guar seed Contract: April

## Exchange: NCDEX Expiry: 20<sup>th</sup> April, 2018

• Prices closed below 9 and 18 days EMAs.

#### Strategy: Sell

| Intraday Supports & Resistances |       |       | S1   | S2    | PCP  | R1   | R2   |  |  |  |
|---------------------------------|-------|-------|------|-------|------|------|------|--|--|--|
| Guar Seed                       | NCDEX | April | 4010 | 3990  | 4103 | 4190 | 4245 |  |  |  |
| Intraday Trade Call             |       |       | Call | Entry | T1   | T2   | SL   |  |  |  |
| Guar Seed                       | NCDEX | April | Sell | 4110  | 4070 | 4035 | 4134 |  |  |  |

Do not carry forward the position until the next day.