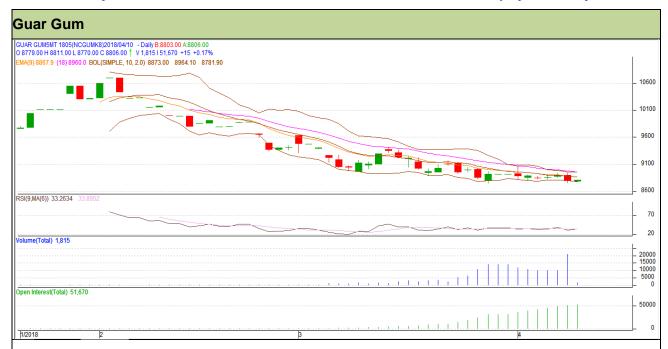

## Guar Daily Technical Report 10th April-2018

Commodity: Guar Gum Exchange: NCDEX Contract: May Expiry: 18<sup>th</sup> May, 2018

#### Technical Commentary

- Fall in price and rise in open interest indicates short buildup.
- RSI is moving in neutral region.
- Prices closed below 9 and 18 days EMAs.

### Strategy: Sell

| Intraday Supports & Resistances |       |     | S1   | S2    | PCP  | R1   | R2   |
|---------------------------------|-------|-----|------|-------|------|------|------|
| Guar gum                        | NCDEX | May | 8535 | 8480  | 8791 | 8965 | 9040 |
| Intraday Trade Call             |       |     | Call | Entry | T1   | T2   | SL   |
| Guar gum                        | NCDEX | May | Sell | 8815  | 8755 | 8610 | 8851 |

Do not carry forward the position until the next day.