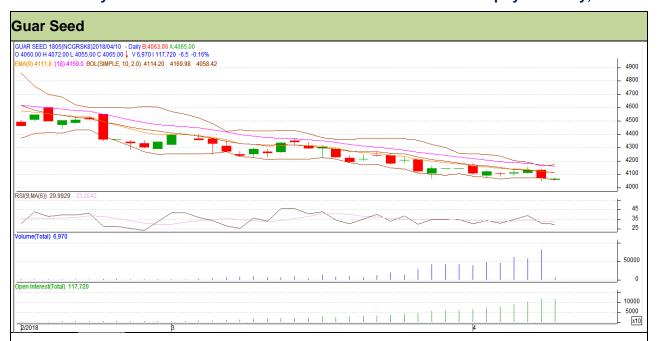

# Guar Daily Technical Report 10th April-2018

Commodity: Guar seed Exchange: NCDEX Contract: May Expiry: 18<sup>th</sup> May, 2018

### Technical Commentary

- Fall in price and rise in open interest indicates short buildup.
- RSI is moving in neutral region.
- Prices closed below 9 and 18 days EMAs.

Strategy: Sell

| Intraday Supports & Resistances |       |     | S1   | S2    | PCP    | R1   | R2   |
|---------------------------------|-------|-----|------|-------|--------|------|------|
| Guar Seed                       | NCDEX | May | 3980 | 3965  | 4071.5 | 4145 | 4170 |
| Intraday Trade Call             |       |     | Call | Entry | T1     | T2   | SL   |
| Guar Seed                       | NCDEX | May | Sell | 4075  | 4030   | 4000 | 4102 |

Do not carry forward the position until the next day.