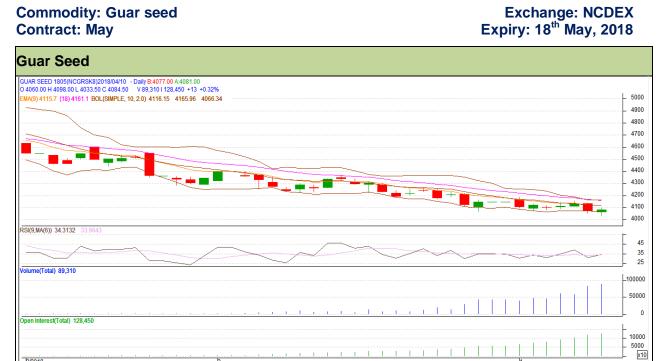

# **Guar Daily Technical Report** 11th April-2018

**Commodity: Guar seed Contract: May** 

## Technical Commentary

- Rise in price and open interest indicates long buildup.
- RSI is moving in neutral region.
- Prices closed below 9 and 18 days EMAs.

| ₹÷ | ra | tΔ | a١ | ,. | R | II. |
|----|----|----|----|----|---|-----|
| ЭL | ıa | LE | u١ |    | D | uν  |

| 0, ,                            |       |     |      |       |        |      |      |
|---------------------------------|-------|-----|------|-------|--------|------|------|
| Intraday Supports & Resistances |       |     | S1   | S2    | PCP    | R1   | R2   |
| Guar Seed                       | NCDEX | May | 4010 | 3980  | 4084.5 | 4165 | 4190 |
| Intraday Trade Call             |       |     | Call | Entry | T1     | T2   | SL   |
| Guar Seed                       | NCDEX | May | Buy  | 4075  | 4110   | 4135 | 4054 |

Do not carry forward the position until the next day.