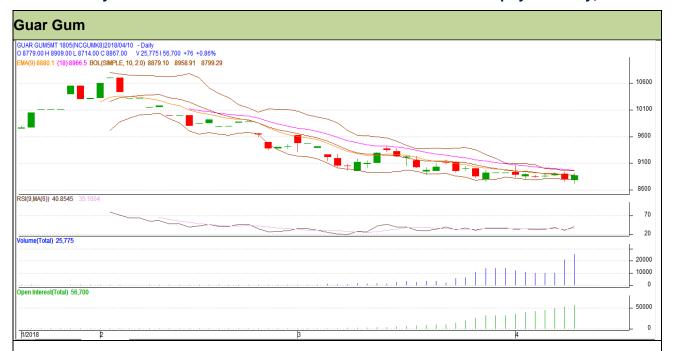

# Guar Daily Technical Report 11<sup>th</sup> April-2018

Commodity: Guar Gum Contract: May

Exchange: NCDEX Expiry: 18<sup>th</sup> May, 2018

#### Technical Commentary

- Rise in price and open interest indicates long buildup.
- RSI is moving in neutral region.
- Prices closed below 9 and 18 days EMAs.

## Strategy: Buy

| Intraday Supports & Resistances |       |     | S1   | S2    | PCP  | R1   | R2   |
|---------------------------------|-------|-----|------|-------|------|------|------|
| Guar gum                        | NCDEX | May | 8690 | 8615  | 8867 | 9110 | 9175 |
| Intraday Trade Call             |       |     | Call | Entry | T1   | T2   | SL   |
| Guar gum                        | NCDEX | May | Buy  | 8850  | 8945 | 9020 | 8793 |

Do not carry forward the position until the next day.