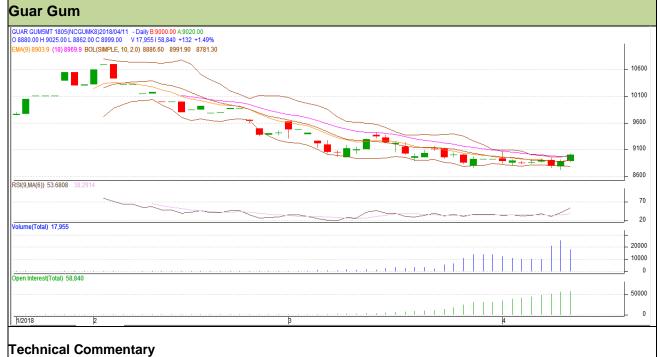

# Commodity: Guar Gum

## **Contract: May**

## Exchange: NCDEX Expiry: 18<sup>th</sup> May, 2018

- Rise in price and open interest indicates long buildup.
- RSI is moving in neutral region.
- Prices closed below 9 and 18 days EMAs.

### Strategy: Buy

| Intraday Supports & Resistances |       |     | S1   | S2    | PCP  | R1   | R2   |  |  |  |
|---------------------------------|-------|-----|------|-------|------|------|------|--|--|--|
| Guar gum                        | NCDEX | May | 8830 | 8775  | 8999 | 9220 | 9255 |  |  |  |
| Intraday Trade Call             |       |     | Call | Entry | T1   | T2   | SL   |  |  |  |
| Guar gum                        | NCDEX | May | Buy  | 8980  | 9085 | 9165 | 8917 |  |  |  |

Do not carry forward the position until the next day.

Disclaimer The information and opinions contained in the document have been compiled from sources believed to be reliable. The company does not warrant its accuracy, completeness and correctness. Use of data and information contained in this report is at your own risk. This document is not, and should not be construed as, an offer to sell or solicitation to buy any commodities. This document may not be reproduced, distributed or published, in whole or in part, by any recipient hereof for any purpose without prior permission from the Company. IASL and its affiliates and/or their officers, directors and employees may have positions in any commodities mentioned in this document (or in any related investment) and may from time to time add to or dispose of any such commodities (or investment). Please see the detailed disclaimer at http://www.agriwatch.com/Disclaimer.asp© 2018 Indian Agribusiness Systems Pvt Ltd.