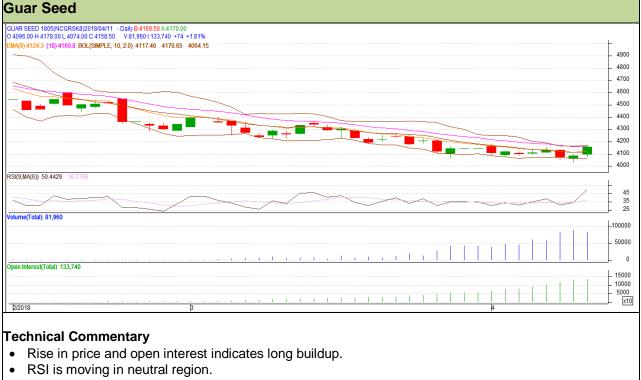

### Commodity: Guar seed Contract: May

## Exchange: NCDEX Expiry: 18<sup>th</sup> May, 2018

• Prices closed below 9 and 18 days EMAs.

#### Strategy: Buy

| 0, ,                            |       |     |      |       |        |      |      |
|---------------------------------|-------|-----|------|-------|--------|------|------|
| Intraday Supports & Resistances |       |     | S1   | S2    | PCP    | R1   | R2   |
| Guar Seed                       | NCDEX | May | 4050 | 4000  | 4158.5 | 4265 | 4280 |
| Intraday Trade Call             |       |     | Call | Entry | T1     | T2   | SL   |
| Guar Seed                       | NCDEX | May | Buy  | 4145  | 4195   | 4230 | 4115 |

Do not carry forward the position until the next day.