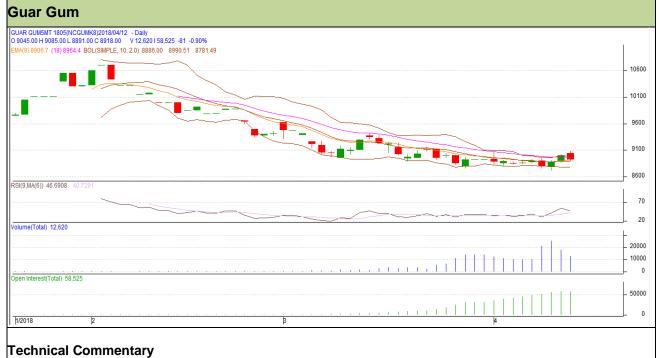

# Commodity: Guar Gum

## **Contract: May**

## Exchange: NCDEX Expiry: 18<sup>th</sup> May, 2018

- Fall in price and open interest indicates long liquidation.
- RSI is moving in neutral region.
- Prices closed below 9 and 18 days EMAs.

### Strategy: Sell

| Intraday Supports & Resistances |       |     | S1   | S2    | PCP  | R1   | R2   |  |  |  |  |
|---------------------------------|-------|-----|------|-------|------|------|------|--|--|--|--|
| Guar gum                        | NCDEX | May | 8760 | 8725  | 8918 | 9050 | 9095 |  |  |  |  |
| Intraday Trade Call             |       |     | Call | Entry | T1   | T2   | SL   |  |  |  |  |
| Guar gum                        | NCDEX | Мау | Sell | 8930  | 8860 | 8815 | 8972 |  |  |  |  |

Do not carry forward the position until the next day.

Disclaimer The information and opinions contained in the document have been compiled from sources believed to be reliable. The company does not warrant its accuracy, completeness and correctness. Use of data and information contained in this report is at your own risk. This document is not, and should not be construed as, an offer to sell or solicitation to buy any commodities. This document may not be reproduced, distributed or published, in whole or in part, by any recipient hereof for any purpose without prior permission from the Company. IASL and its affiliates and/or their officers, directors and employees may have positions in any commodities mentioned in this document (or in any related investment) and may from time to time add to or dispose of any such commodities (or investment). Please see the detailed disclaimer at http://www.agriwatch.com/Disclaimer.asp© 2018 Indian Agribusiness Systems Pvt Ltd.