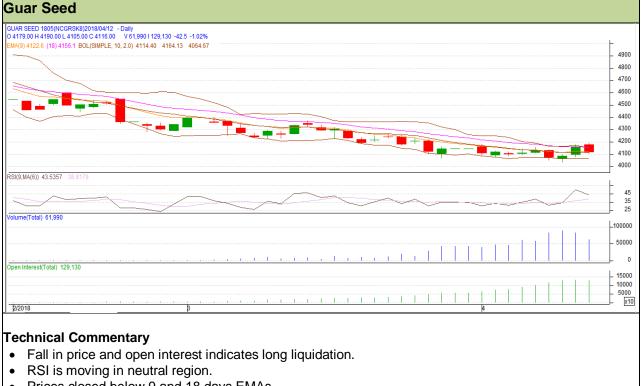

### Commodity: Guar seed Contract: May

## Exchange: NCDEX Expiry: 18<sup>th</sup> May, 2018

• Prices closed below 9 and 18 days EMAs.

### Strategy: Sell

| Intraday Supports & Resistances |       |     | S1   | S2    | PCP  | R1   | R2   |  |  |  |  |
|---------------------------------|-------|-----|------|-------|------|------|------|--|--|--|--|
| Guar Seed                       | NCDEX | May | 4020 | 3995  | 4116 | 4185 | 4210 |  |  |  |  |
| Intraday Trade Call             |       |     | Call | Entry | T1   | T2   | SL   |  |  |  |  |
| Guar Seed                       | NCDEX | May | Sell | 4125  | 4080 | 4055 | 4152 |  |  |  |  |

Do not carry forward the position until the next day.