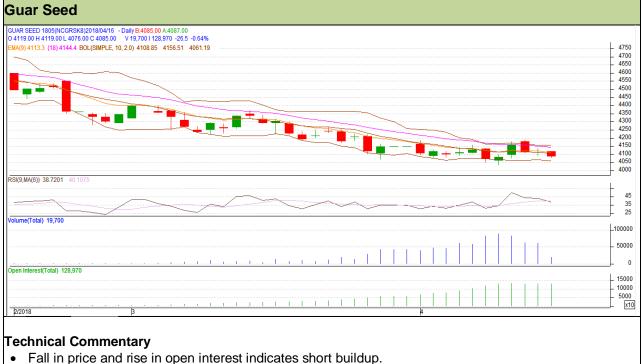

### Commodity: Guar seed Contract: May

## Exchange: NCDEX Expiry: 18<sup>th</sup> May, 2018

- RSI is moving in neutral region.
- Prices closed below 9 and 18 days EMAs.

#### Strategy: Sell

| Intraday Supports & Resistances |       |     | S1   | S2    | PCP  | R1   | R2   |  |  |  |
|---------------------------------|-------|-----|------|-------|------|------|------|--|--|--|
| Guar Seed                       | NCDEX | May | 3995 | 3970  | 4085 | 4160 | 4185 |  |  |  |
| Intraday Trade Call             |       |     | Call | Entry | T1   | T2   | SL   |  |  |  |
| Guar Seed                       | NCDEX | May | Sell | 4100  | 4055 | 4030 | 4127 |  |  |  |

Do not carry forward the position until the next day.