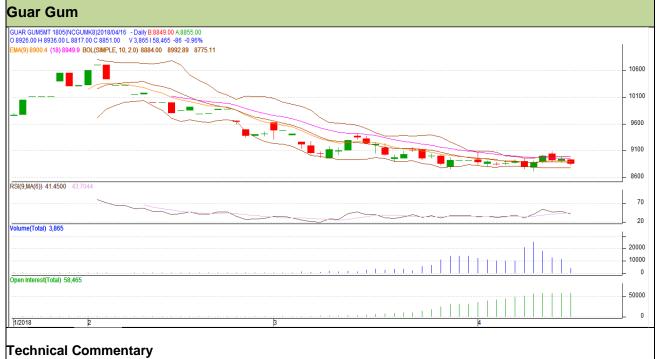

# Commodity: Guar Gum

## **Contract: May**

## Exchange: NCDEX Expiry: 18<sup>th</sup> May, 2018

- Fall in price and rise in open interest indicates short buildup.
- RSI is moving in neutral region.
- Prices closed below 9 and 18 days EMAs.

### Strategy: Sell

| Intraday Supports & Resistances |       |     | S1   | S2    | PCP  | R1   | R2   |  |  |  |  |
|---------------------------------|-------|-----|------|-------|------|------|------|--|--|--|--|
| Guar gum                        | NCDEX | May | 8755 | 8720  | 8851 | 9085 | 9130 |  |  |  |  |
| Intraday Trade Call             |       |     | Call | Entry | T1   | T2   | SL   |  |  |  |  |
| Guar gum                        | NCDEX | May | Sell | 8965  | 8895 | 8850 | 9007 |  |  |  |  |

Do not carry forward the position until the next day.

Disclaimer

The information and opinions contained in the document have been compiled from sources believed to be reliable. The company does not warrant its accuracy, completeness and correctness. Use of data and information contained in this report is at your own risk. This document is not, and should not be construed as, an offer to sell or solicitation to buy any commodities. This document may not be reproduced, distributed or published, in whole or in part, by any recipient hereof for any purpose without prior permission from the Company. IASL and its affiliates and/or their officers, directors and employees may have positions in any commodities mentioned in this document (or in any related investment) and may from time to time add to or dispose of any such commodities (or investment). Please see the detailed disclaimer at http://www.agriwatch.com/Disclaimer.asp© 2018 Indian Agribusiness Systems Pvt Ltd.