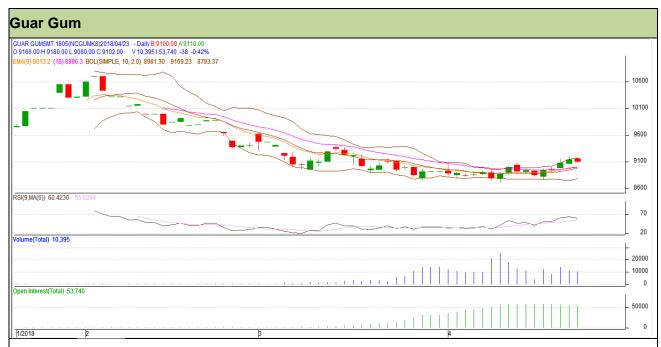

# Guar Daily Technical Report 24th April-2018

Commodity: Guar Gum Exchange: NCDEX Contract: May Expiry: 18<sup>th</sup> May, 2018

#### Technical Commentary

- Fall in price and open interest indicates long liquidation.
- RSI is moving in neutral region.
- Prices closed above 9 and 18 days EMAs.

#### Strategy: Buy

| Intraday Supports & Resistances |       |     | S1   | S2    | PCP  | R1   | R2   |
|---------------------------------|-------|-----|------|-------|------|------|------|
| Guar gum                        | NCDEX | May | 8935 | 8850  | 9102 | 9325 | 9360 |
| Intraday Trade Call             |       |     | Call | Entry | T1   | T2   | SL   |
| Guar gum                        | NCDEX | May | Buy  | 9090  | 9185 | 9270 | 9033 |

Do not carry forward the position until the next day.