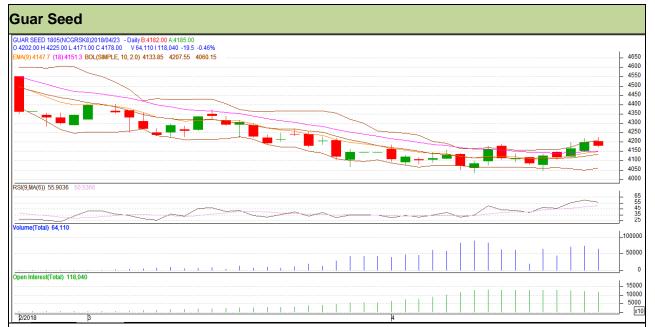

## **Guar Daily Technical Report** 24th April-2018

**Commodity: Guar seed** 

Exchange: NCDEX Expiry: 18<sup>th</sup> May, 2018 **Contract: May** 

### Technical Commentary

- Fall in price and open interest indicates long liquidation.
- RSI is moving in neutral region.
- Prices closed above 9 and 18 days EMAs.

| Intraday Supports & Resistances |       |     | S1   | S2    | PCP  | R1   | R2   |
|---------------------------------|-------|-----|------|-------|------|------|------|
| Guar Seed                       | NCDEX | May | 4110 | 4095  | 4178 | 4275 | 4300 |
| Intraday Trade Call             |       |     | Call | Entry | T1   | T2   | SL   |
| Guar Seed                       | NCDEX | May | Buy  | 4165  | 4210 | 4240 | 4138 |

Do not carry forward the position until the next day.