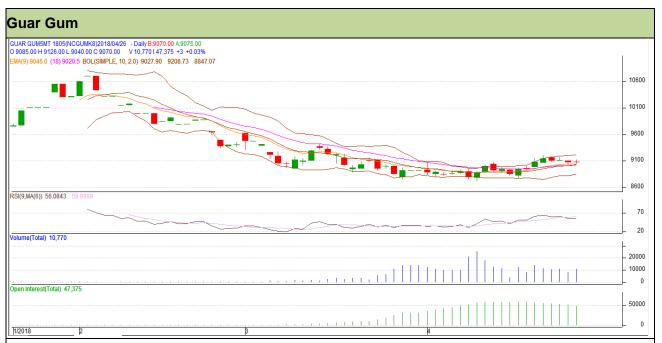

# Guar Daily Technical Report 27th April-2018

Commodity: Guar Gum Exchange: NCDEX Contract: May Expiry: 18<sup>th</sup> May, 2018

#### Technical Commentary

- Fall in price and open interest indicates long liquidation.
- RSI is moving in neutral region.
- Prices closed above 9 and 18 days EMAs.

### Strategy: Sell

| Intraday Supports & Resistances |       |     | S1   | S2    | PCP  | R1   | R2   |
|---------------------------------|-------|-----|------|-------|------|------|------|
| Guar gum                        | NCDEX | May | 8830 | 8775  | 9070 | 9210 | 9265 |
| Intraday Trade Call             |       |     | Call | Entry | T1   | T2   | SL   |
| Guar gum                        | NCDEX | May | Sell | 9090  | 8995 | 8910 | 9147 |

Do not carry forward the position until the next day.