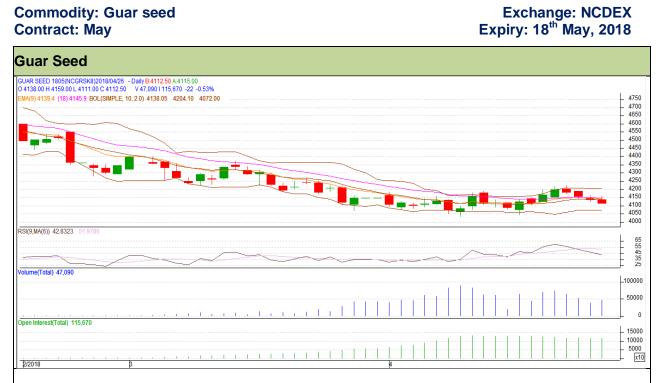

## **Guar Daily Technical Report** 27th April-2018

**Commodity: Guar seed Contract: May** 

#### Technical Commentary

- Fall in price and open interest indicates long liquidation.
- RSI is moving in neutral region.
- Prices closed below 9 and 18 days EMAs.

Strategy: Sell

| Intraday Supports & Resistances |       |     | S1   | S2    | PCP    | R1   | R2   |
|---------------------------------|-------|-----|------|-------|--------|------|------|
| Guar Seed                       | NCDEX | May | 4040 | 4020  | 4112.5 | 4175 | 4200 |
| Intraday Trade Call             |       |     | Call | Entry | T1     | T2   | SL   |
| Guar Seed                       | NCDEX | May | Sell | 4125  | 4090   | 4065 | 4146 |

Do not carry forward the position until the next day.