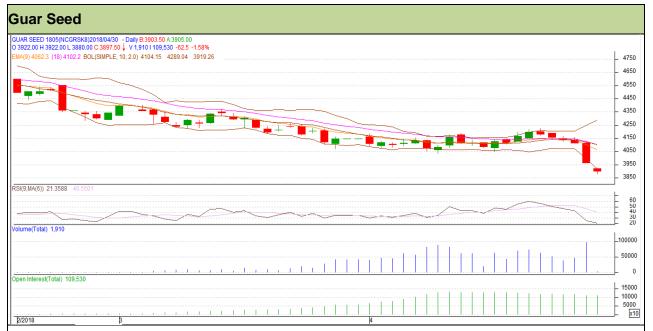

## **Guar Daily Technical Report** 30th April-2018

**Commodity: Guar seed** 

Exchange: NCDEX Expiry: 18<sup>th</sup> May, 2018 **Contract: May** 

### Technical Commentary

- Fall in price and open interest indicates long liquidation.
- RSI is moving in neutral region.
- Prices closed below 9 and 18 days EMAs.

Strategy: Sell

| Intraday Supports & Resistances |       |     | S1   | S2    | PCP  | R1   | R2   |
|---------------------------------|-------|-----|------|-------|------|------|------|
| Guar Seed                       | NCDEX | May | 3820 | 3800  | 3960 | 3995 | 4025 |
| Intraday Trade Call             |       |     | Call | Entry | T1   | T2   | SL   |
| Guar Seed                       | NCDEX | May | Sell | 3925  | 3880 | 3855 | 3952 |
|                                 |       |     |      |       |      |      |      |

Do not carry forward the position until the next day.