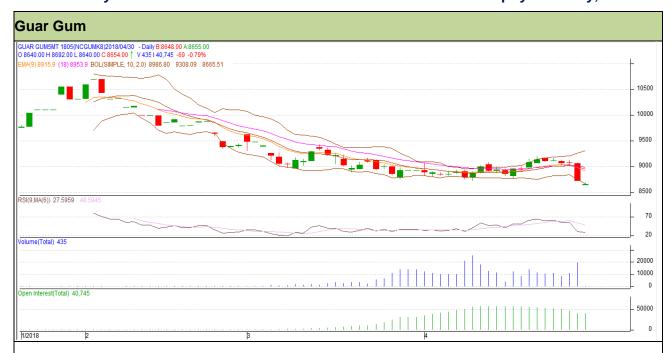

# Guar Daily Technical Report 30th April-2018

Commodity: Guar Gum Exchange: NCDEX Contract: May Expiry: 18<sup>th</sup> May, 2018

### Technical Commentary

- Fall in price and open interest indicates long liquidation.
- · RSI is moving in neutral region.
- Prices closed above 9 and 18 days EMAs.

| $\sim$ |    | 4- |    |    | S | _ 11 |
|--------|----|----|----|----|---|------|
| •т     | ra | ТΩ | n١ | ,- | - | ΔШ   |
| J.     | ıa |    | ч  |    | • | _    |

| Intraday Supports & Resistances |       |     | S1   | S2    | PCP  | R1   | R2   |
|---------------------------------|-------|-----|------|-------|------|------|------|
| Guar gum                        | NCDEX | May | 8495 | 8425  | 8723 | 8835 | 8910 |
| Intraday Trade Call             |       |     | Call | Entry | T1   | T2   | SL   |
| Guar gum                        | NCDEX | May | Sell | 8695  | 8635 | 8580 | 8731 |

Do not carry forward the position until the next day.