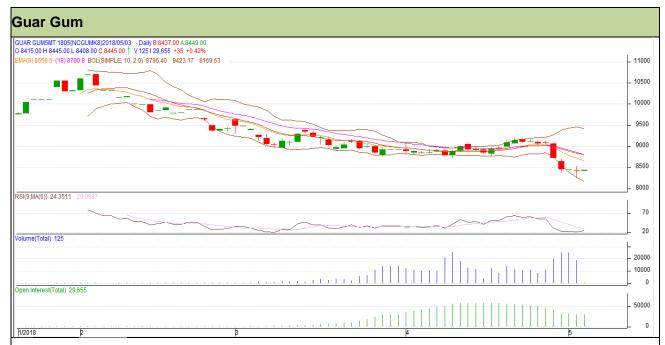

# Guar Daily Technical Report 03<sup>rd</sup> May-2018

Commodity: Guar Gum Exchange: NCDEX Contract: May Expiry: 18<sup>th</sup> May, 2018

#### Technical Commentary

- Fall in price and open interest indicates long liquidation.
- RSI is moving in neutral region.
- Prices closed above 9 and 18 days EMAs.

### Strategy: Sell

| Intraday Supports & Resistances |       |     | S1   | S2    | PCP  | R1   | R2   |
|---------------------------------|-------|-----|------|-------|------|------|------|
| Guar gum                        | NCDEX | May | 8190 | 8110  | 8410 | 8590 | 8665 |
| Intraday Trade Call             |       |     | Call | Entry | T1   | T2   | SL   |
| Guar gum                        | NCDEX | May | Sell | 8450  | 8365 | 8295 | 8501 |

Do not carry forward the position until the next day.