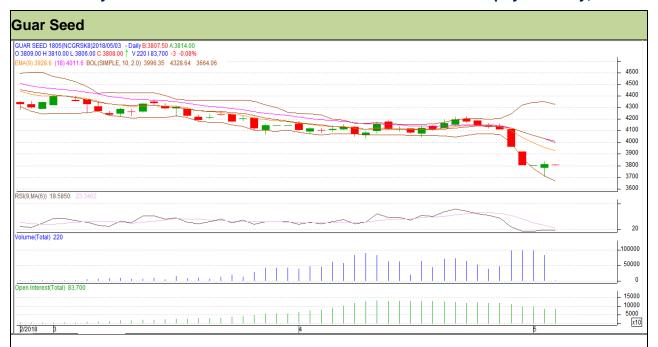

Commodity: Guar seed Exchange: NCDEX Contract: May Expiry: 18<sup>th</sup> May, 2018

## Technical Commentary

- Fall in price and open interest indicates long liquidation.
- RSI is moving in neutral region.
- Prices closed below 9 and 18 days EMAs.

Strategy: Sell

| •                               |       |     |      |       |      |      |      |
|---------------------------------|-------|-----|------|-------|------|------|------|
| Intraday Supports & Resistances |       |     | S1   | S2    | PCP  | R1   | R2   |
| Guar Seed                       | NCDEX | May | 3700 | 3665  | 3811 | 3890 | 3930 |
| Intraday Trade Call             |       |     | Call | Entry | T1   | T2   | SL   |
| Guar Seed                       | NCDEX | May | Sell | 3820  | 3780 | 3745 | 3844 |

Do not carry forward the position until the next day.