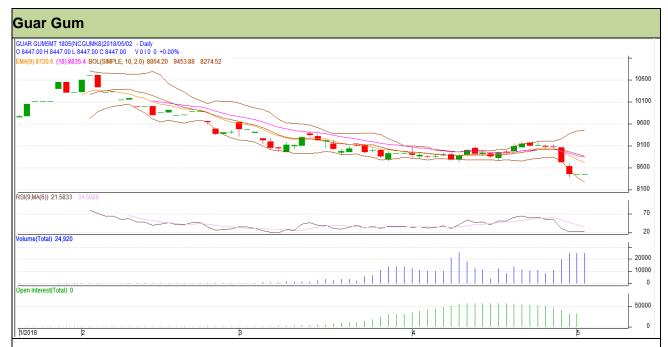

## Guar Daily Technical Report 02<sup>nd</sup> May-2018

Commodity: Guar Gum Exchange: NCDEX Contract: May Expiry: 18<sup>th</sup> May, 2018

#### Technical Commentary

- Fall in price and open interest indicates long liquidation.
- RSI is moving in neutral region.
- Prices closed above 9 and 18 days EMAs.

### Strategy: Sell

| Intraday Supports & Resistances |       |     | S1   | S2    | PCP  | R1   | R2   |
|---------------------------------|-------|-----|------|-------|------|------|------|
| Guar gum                        | NCDEX | May | 8230 | 8165  | 8447 | 8595 | 8670 |
| Intraday Trade Call             |       |     | Call | Entry | T1   | T2   | SL   |
| Guar gum                        | NCDEX | May | Sell | 8450  | 8370 | 8305 | 8498 |

Do not carry forward the position until the next day.