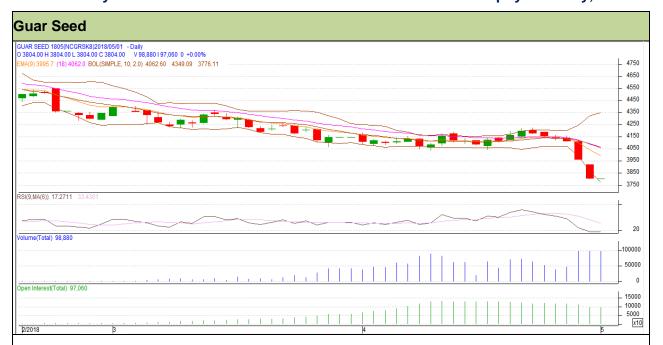

# Guar Daily Technical Report 02<sup>nd</sup> May-2018

Commodity: Guar seed Exchange: NCDEX Contract: May Expiry: 18<sup>th</sup> May, 2018

### Technical Commentary

- Fall in price and open interest indicates long liquidation.
- RSI is moving in neutral region.
- Prices closed below 9 and 18 days EMAs.

Strategy: Sell

| Intraday Supports & Resistances |       |     | S1   | S2    | PCP  | R1   | R2   |
|---------------------------------|-------|-----|------|-------|------|------|------|
| Guar Seed                       | NCDEX | May | 3660 | 3625  | 3804 | 3895 | 3925 |
| Intraday Trade Call             |       |     | Call | Entry | T1   | T2   | SL   |
| Guar Seed                       | NCDEX | May | Sell | 3810  | 3750 | 3700 | 3846 |

Do not carry forward the position until the next day.