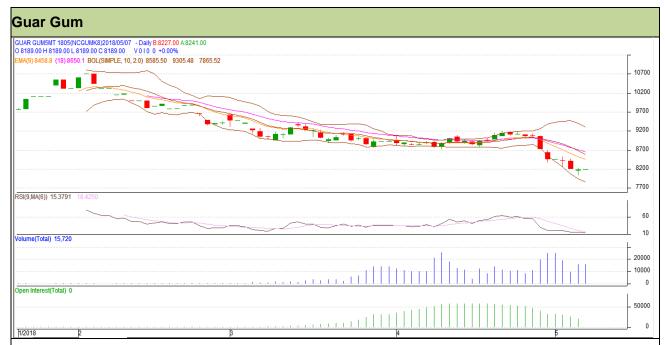

# Guar Daily Technical Report 07th May-2018

Commodity: Guar Gum Exchange: NCDEX Contract: May Expiry: 18<sup>th</sup> May, 2018

### Technical Commentary

- Rise in price and fall in open interest indicates short covering.
- RSI is moving in oversold region.
- Prices closed below 9 and 18 days EMAs.

#### Strategy: Buy

| Intraday Supports & Resistances |       |     | S1   | S2    | PCP  | R1   | R2   |
|---------------------------------|-------|-----|------|-------|------|------|------|
| Guar gum                        | NCDEX | May | 8015 | 7930  | 8189 | 8435 | 8510 |
| Intraday Trade Call             |       |     | Call | Entry | T1   | T2   | SL   |
| Guar gum                        | NCDEX | May | Buy  | 8175  | 8265 | 8340 | 8121 |

Do not carry forward the position until the next day.