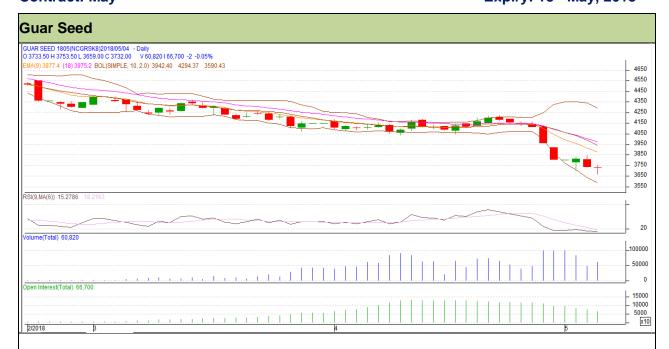

Guar Daily Technical Report 07<sup>th</sup> May-2018

Commodity: Guar seed Exchange: NCDEX Contract: May Expiry: 18<sup>th</sup> May, 2018

## Technical Commentary

- Fall in price and open interest indicates long liquidation.
- RSI is moving in oversold region.
- Prices closed below 9 and 18 days EMAs.

| Strategy: Buy                   |       |     |      |       |      |      |      |  |  |  |  |  |
|---------------------------------|-------|-----|------|-------|------|------|------|--|--|--|--|--|
| Intraday Supports & Resistances |       | S1  | S2   | PCP   | R1   | R2   |      |  |  |  |  |  |
| Guar Seed                       | NCDEX | May | 3675 | 3650  | 3732 | 3825 | 3845 |  |  |  |  |  |
| Intraday Trade Call             |       |     | Call | Entry | T1   | T2   | SL   |  |  |  |  |  |
| Guar Seed                       | NCDEX | May | Buy  | 3725  | 3760 | 3790 | 3704 |  |  |  |  |  |

Do not carry forward the position until the next day.